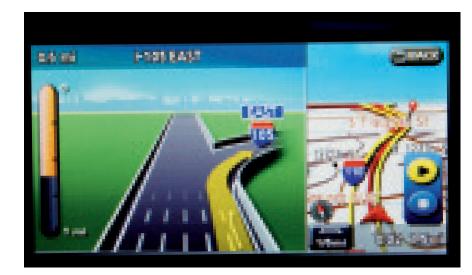

### GPS IS MY CO-PILOT

Move beyond simple maps with the touch-screen Nissan Navigation System. While voice guidance announces the route directions, the system serves up live traffic and weather updates to keep you in the know.

TAKE THE WINNING ROUTE

Let the frustration of traffic be a thing of the past. With access to real-time traffic information and traffic advisories, the system can plan the perfect route and keep you notified of accidents and construction delays.

**KEEP YOUR BEARINGS** 

Get a bird's-eye view of your location and destinations with the 3D Birdview display. Many larger buildings and landmarks are visually represented to help you easily find your way around city centres.

STAY IN THE RIGHT LANE Quickly become the master of complicated interchanges and multi-directional intersections. Just give a quick glance at the lane guidance graphic to see exactly which lane will get you to the correct roadway.