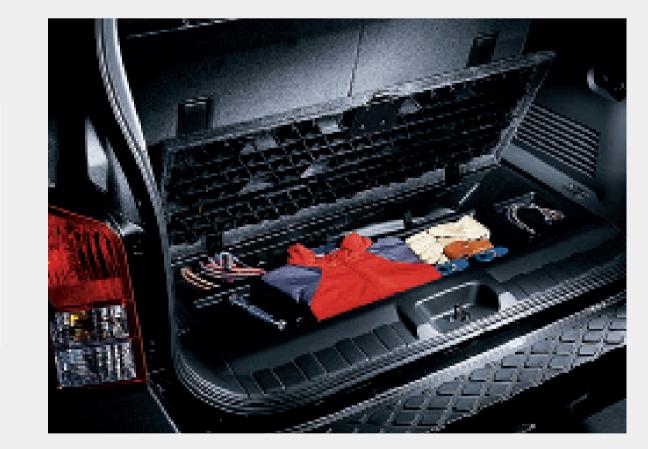

#### **ITEMS MAY HAVE SHIFTED**

It's important to secure loose or fragile cargo, and easy too, with the integrated cargo tie-down hooks located throughout the rear.