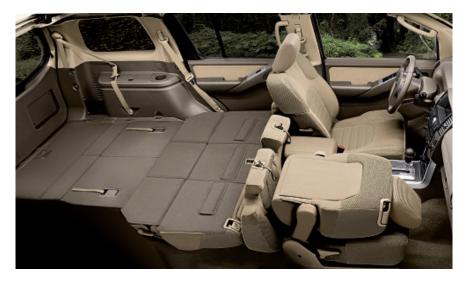

# CRACK THE CARGO CODE

Both the 2nd- and 3rd-rows of the Nissan Pathfinder are easy to reconfigure in just a couple of seconds. As a matter of fact, there are 64 possible seating configurations to try out that can address almost any cargo needs. Add to that some hidden under-floor storage areas and a large, flat load space and you'll be ready to pack for any adventure, long or really long.

### THE WORKHORSE

Time to put the cargo capacity of the Nissan Pathfinder into overdrive. With the 2nd- and 3rd-row seats down and the front-passenger seat folded, extra-large items or tons of smaller cargo are right at home, saving you from making multiple trips on those big haul days.

ONE FOR THE ROAD

When you need to pack it all in, the flat cargo area and fold-down front passenger seat open the interior to load extra-large items or massive amounts of cargo.

FAMILY FAVOURITE

This is the go-to configuration for families on a road trip. Plenty of room for five travelers and all of their luggage and equipment. Let the big adventure begin.

### LONG TIME COMING

Even when with several passengers aboard, the ability to split fold the 2nd- and 3rd-row seating and fold down the front passenger seatback gives the flexibility needed to transport long items.