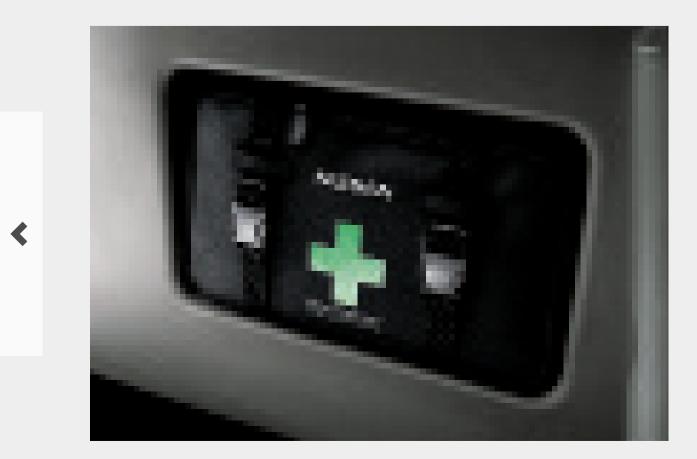

#### **BE PREPARED**

Bumps and scratches are sometimes part of the adventure. Luckily, there's a portable first aid kit located in its own storage compartment to help take care of minor injuries and mishaps.