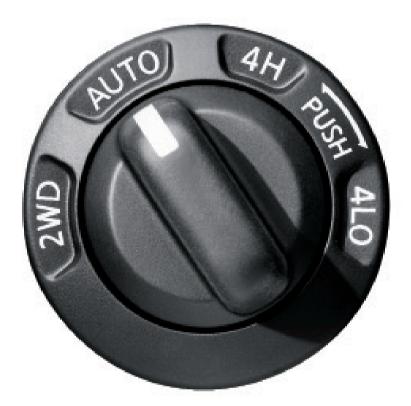

#### TRACTION FOR EVERY TERRAIN

With a turn of a Shift-on-the-fly 4x4 dial, choose 4WD Lock Mode to overcome the most challenging conditions. In daily driving, Auto Mode constantly monitors conditions to balance power between the front and rear wheels for best traction, or select 2WD mode for maximum fuel efficiency.