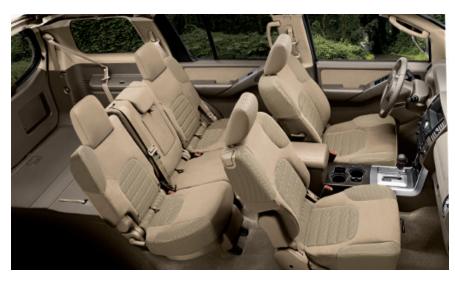

# LUCKY NUMBER SEVEN

The Nissan Pathfinder comfortably seats seven passengers and surrounds them with leather appointments, wood-tone trim and all the headroom and legroom they need. From the dual-zone Automatic Temperature Control and heated front seats to the air conditioned 2nd- and 3rd-row seats with plenty of storage options, the trip will be less about where you go, and more about how comfortably you get there.

### FAMILY HAULER

Time to pack up the family for that big road trip – or two. Easily fit five adults in relaxing comfort and all kind of gear in the cavernous cargo area for the journey ahead.

# EXPECT EXPANDED TURN UP THE VOLUME

When it comes to passenger volume, the Nissan Pathfinder leaves the competition far behind. Seven passengers can stretch out and enjoy the comfortable seating and conveniently located cup holders and storage solutions. Once the passengers are gone, seating quickly folds out of the way to reveal a truly cavernous cargo space to fill with whatever the trip demands.

ONE FOR THE ROAD

When you need to pack it all in, the flat cargo area and fold-down front passenger seat open the interior to load extra-large items or massive amounts of cargo.

FAMILY FAVOURITE

This is the go-to configuration for families on a road trip. Plenty of room for five travelers and all of their luggage and equipment. Let the big adventure begin.