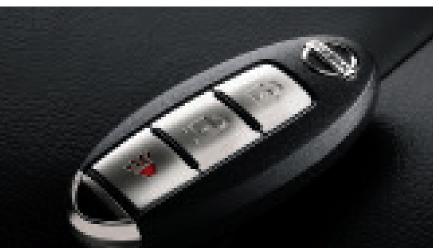

### LIFE JUST GOT SIMPLER

Just press a button on the door handle to unlock your Nissan Pathfinder. Using Nissan Intelligent Key there's no need to go searching for your keys when you can keep them tucked away in your pocket or purse.