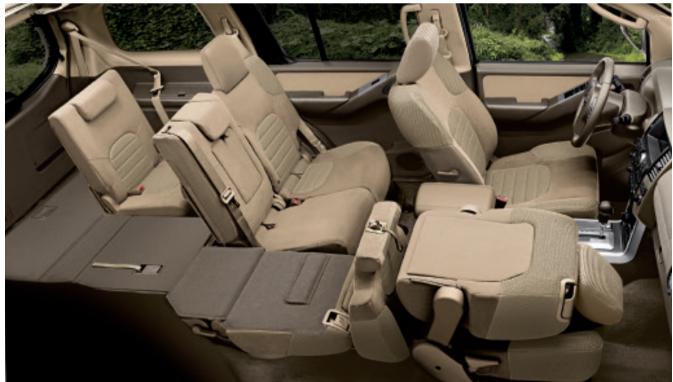

### LONG GONE

Sometimes you find that lamp or ladder and you just have to bring it home, despite having a few friends along for the ride. No worries, since each row splits to fold individually, leaving plenty of room for that long item and happy passengers.

### THE WORKHORSE

Time to put the cargo capacity of the Nissan Pathfinder into overdrive. With the 2nd- and 3rd-row seats down and the front-passenger seat folded, extra-large items or tons of smaller cargo are right at home, saving you from making multiple trips on those big haul days.

### LONG TIME COMING

Even when with several passengers aboard, the ability to split fold the 2nd- and 3rd-row seating and fold down the front passenger seatback gives the flexibility needed to transport long items.