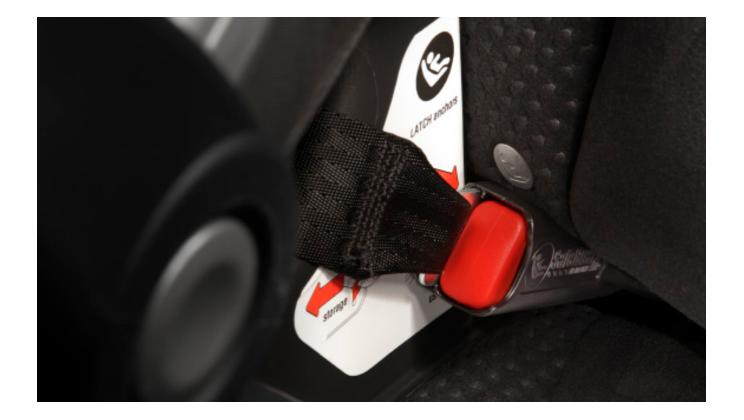

### PRECIOUS CARGO

ISOFIX and LATCH are another way we're working to keep children safe. The easy-to-use system lets you secure compatible child restraints in the second row without having to use seat belts or a locking chip.