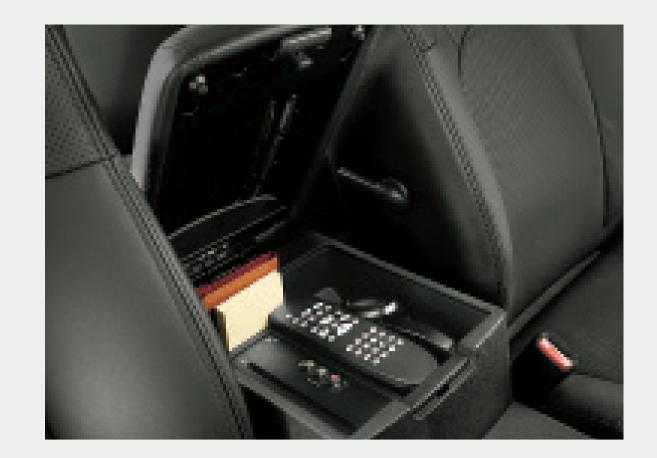

### **CENTRALLY LOCATED**

The large centre console has a broad armrest that hides another convenient storage area. It's a great place to keep your phone and features audio and video connections for the rear entertainment system.