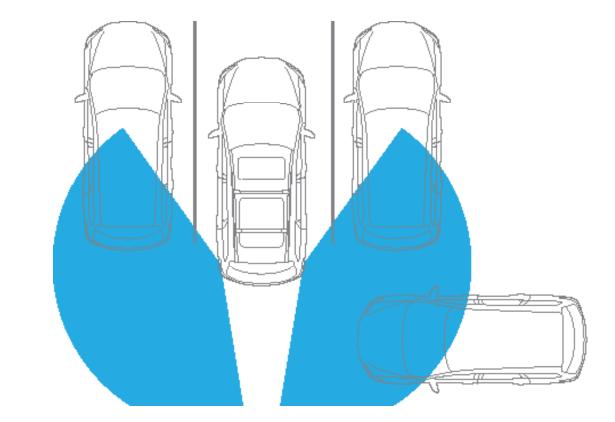

#### **KEEPING AN EYE OUT**

If another vehicle is detected in your blind spot area, an indicator appears in the driver's or front passenger's door. Put your turn signal on, and the indicator flashes with a warning chime to alert you.

#### GET A SECOND OPINION

When visibility is blocked or limited to the side, Rear Cross Traffic Alert helps you safely back up by detecting objects moving toward the rear of the vehicle and sounding an audible alert.