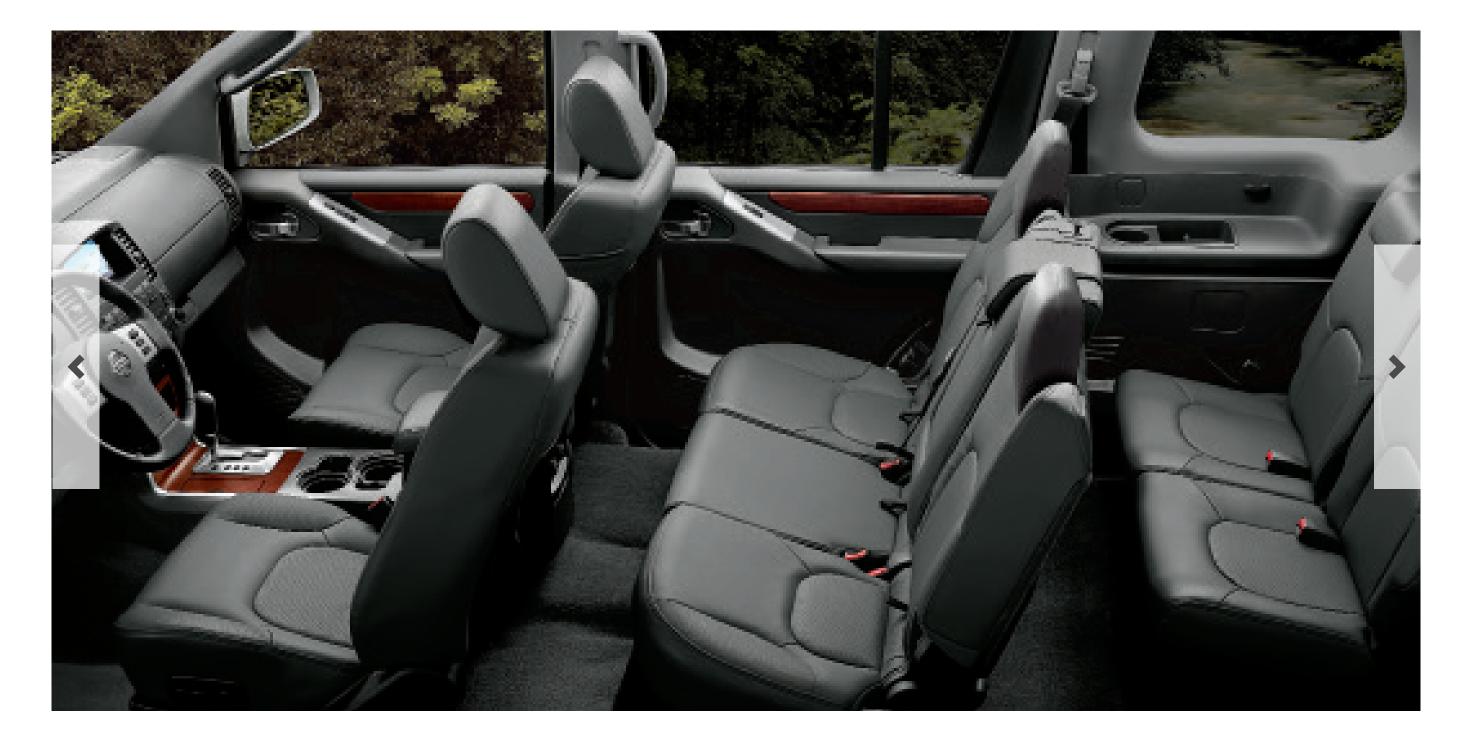

# LUCKY NUMBER SEVEN

The Nissan Pathfinder comfortably seats seven passengers and surrounds them with leather appointments, wood-tone trim and all the headroom and legroom they need. From the dual-zone Automatic Temperature Control and heated front seats to the air conditioned 2nd- and 3rd-row seats with plenty of storage options, the trip will be less about where you go, and more about how comfortably you get there.

# EXPECT EXPANDED TURN UP THE VOLUME

When it comes to passenger volume, the Nissan Pathfinder leaves the competition far behind. Seven passengers can stretch out and enjoy the comfortable seating and conveniently located cup holders and storage solutions. Once the passengers are gone, seating quickly folds out of the way to reveal a truly cavernous cargo space to fill with whatever the trip demands.