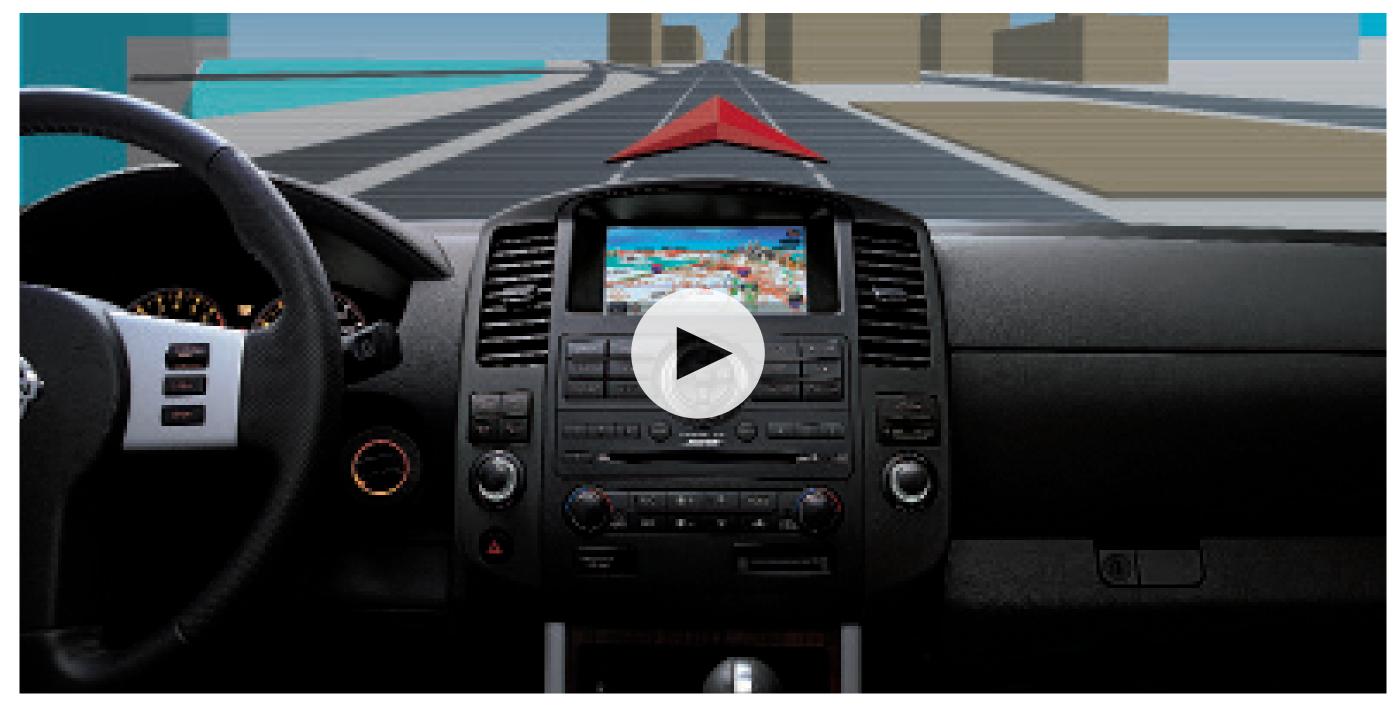

STAY IN THE RIGHT LANE Quickly become the master of complicated interchanges and multi-directional intersections. Just give a quick glance at the lane guidance graphic to see exactly which lane will get you to the correct roadway.