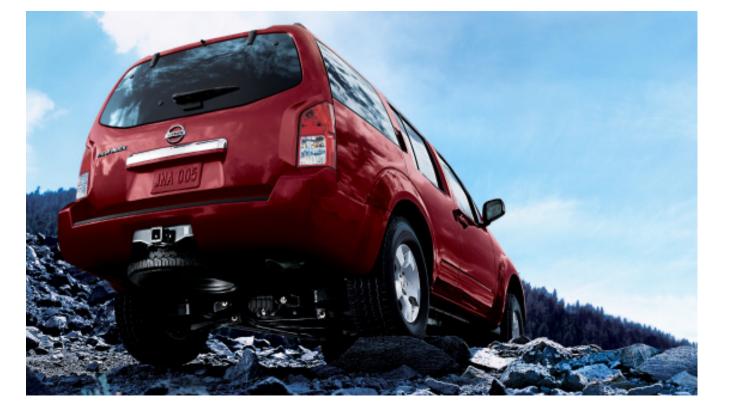

# ENLIGHTENED HANDLING THE ROAD LESS TRAVELLED

While you may not go crawling up mountains and fording streams every day, it's nice to know you can when you need to. A rugged chassis combined with intelligent 4-wheel drive systems will make you a believer that the Nissan Pathfinder can turning mountains into mole hills.

# **ROCK-SOLID PERFORMANCE**

Unlike other sport-utility vehicles that make overtures toward off-road performance, the Nissan Pathfinder has the equipment to deliver on and off road. A robust body-on-frame design that sits on confident independent suspension makes it a dominant force where the tarmac runs out and the real fun begins.

#### **BEST OF BOTH ROADS**

Get to where you want to go. The independent front and rear suspension has been designed to consistently deliver smooth, confident handling on city streets while still giving the suspension travel and dampening that can handle large object and rocky terrain.