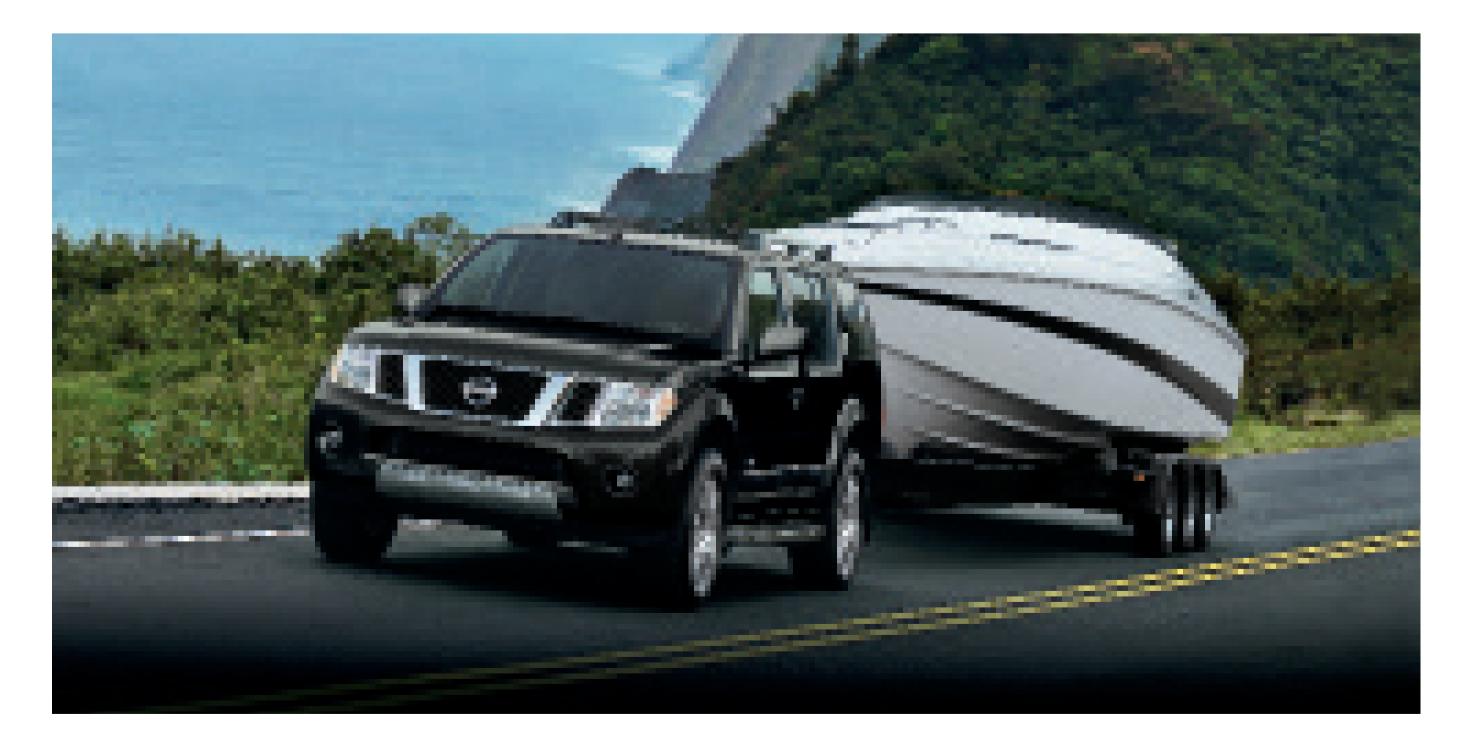

## PULLING POWER BIG ADVENTURE AWAITS

Seven on board, a big beautiful boat in tow. This is the stuff that tests what an SUV is made of. Powered by a trusty 4.0-Litre V6 engine that delivers 264 PS of towing prowess, you'll feel confident hitching up large payloads and heading down the road knowing that the Nissan Pathfinder has the performance to go all the way.

# GO ANYWHERE WITH EVERYTHING

The Nissan Pathfinder dynamic 4.0-Litre V6 engine impresses with the ability to muscle out 264 PS and equally tackle long-run cruising and towing large watercraft. All that power comes with smooth deliver and strong fuel economy, so you can keep the fun going for miles down the road.

# PULLING POWER POWER THAT'S TOUGH TO BEAT

A full load of passengers and cargo while towing a large payload is a test for any vehicle, but one that he Nissan Pathfinder passes with high marks. The combinations of the torquey V6 engine, reliable transmission and tough chassis, you'll have the towing performance you need to keep heading for the horizon.