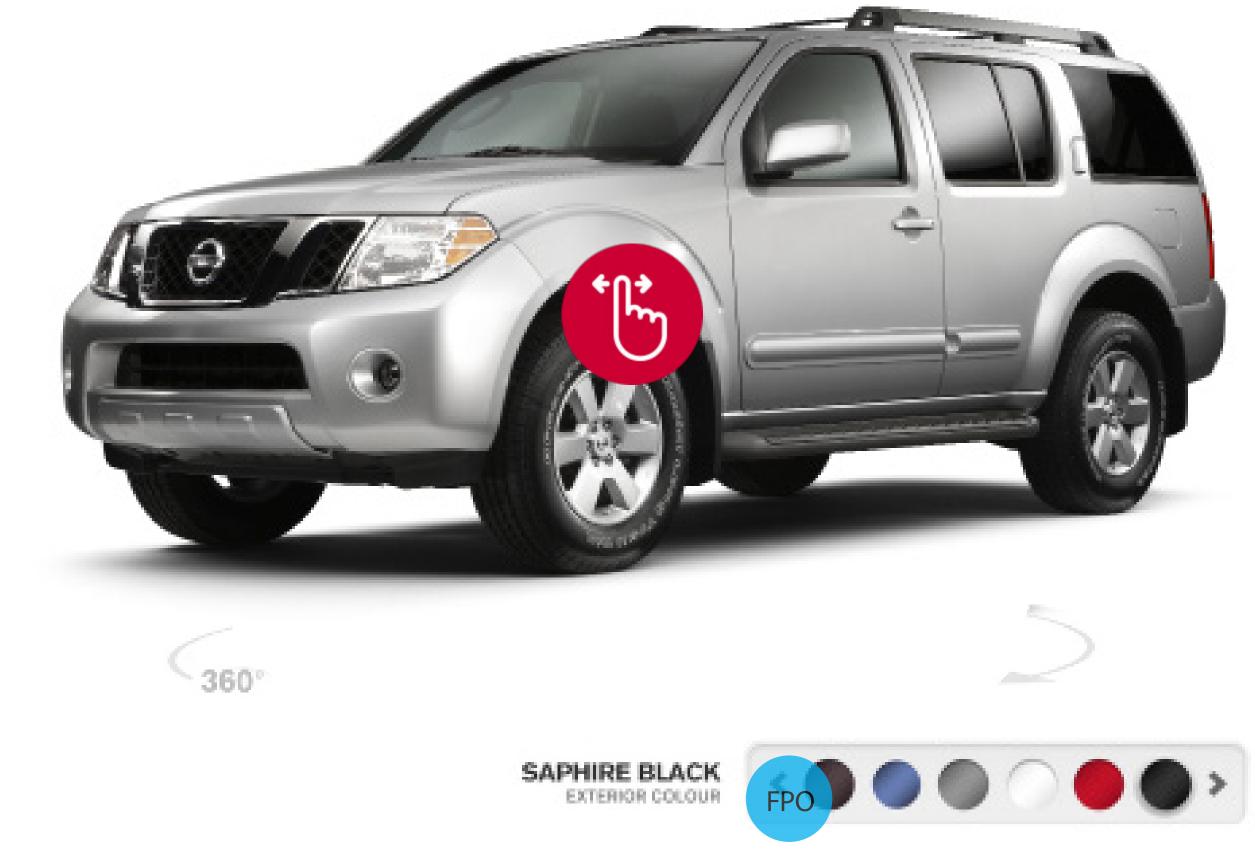

# FOR THE CITY AND BEYOND

Right at home in the city or conquering the backroads, the Nissan Pathfinder shows off with its wide chrome grille and muscular wheel arches. It boasts a commanding presence and a commanding view sitting atop 17" alloy wheels. The integrated front skid plate and sturdy roof rails let everyone know that the Nissan Pathfinder is a decidedly tough act to follow.

PREMIUM BLACK LEATHER

INTERIOR COLOUR

ALL SERVICES LOGIN TO MY NISSAN 3 DEALERS NEAR YOU BROCHURES BOOK A TEST DRIVE PATHFINDER NISSAN VEHICLES OWNERS **NISSAN STORIES** Q · 🗸 Innovation that excites DESIGN FEATURES PERFORMANCE MODELS & SPECIFICATION REVIEWS MORE