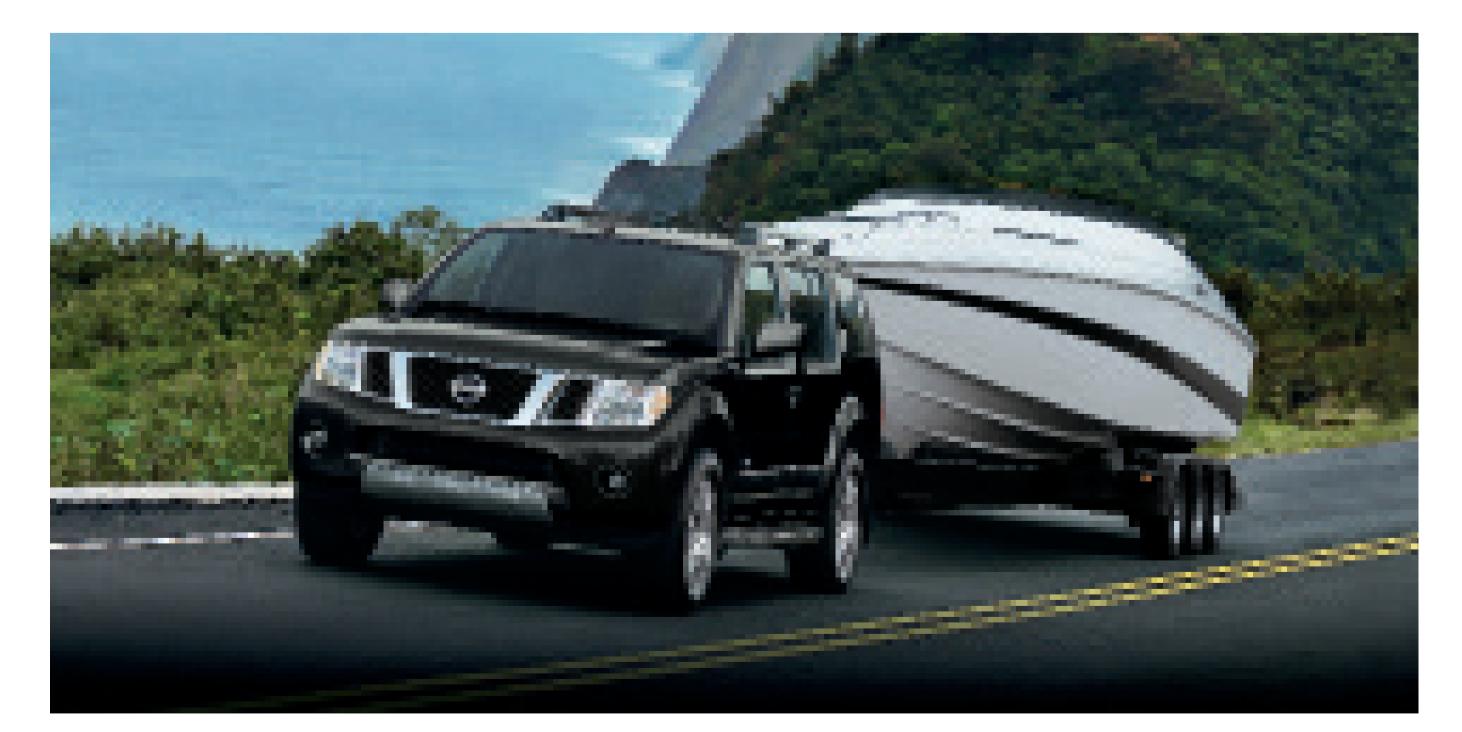

## PULLING POWER BIG ADVENTURE AWAITS

Seven on board, a big beautiful boat in tow. This is the stuff that tests what an SUV is made of. Powered by a trusty 4.0-Litre V6 engine that delivers 264 PS of towing prowess, you'll feel confident hitching up large payloads and heading down the road knowing that the Nissan Pathfinder has the performance to go all the way.

# PULLING POWER POWER THAT'S TOUGH TO BEAT

A full load of passengers and cargo while towing a large payload is a test for any vehicle, but one that he Nissan Pathfinder passes with high marks. The combinations of the torquey V6 engine, reliable transmission and tough chassis, you'll have the towing performance you need to keep heading for the horizon.