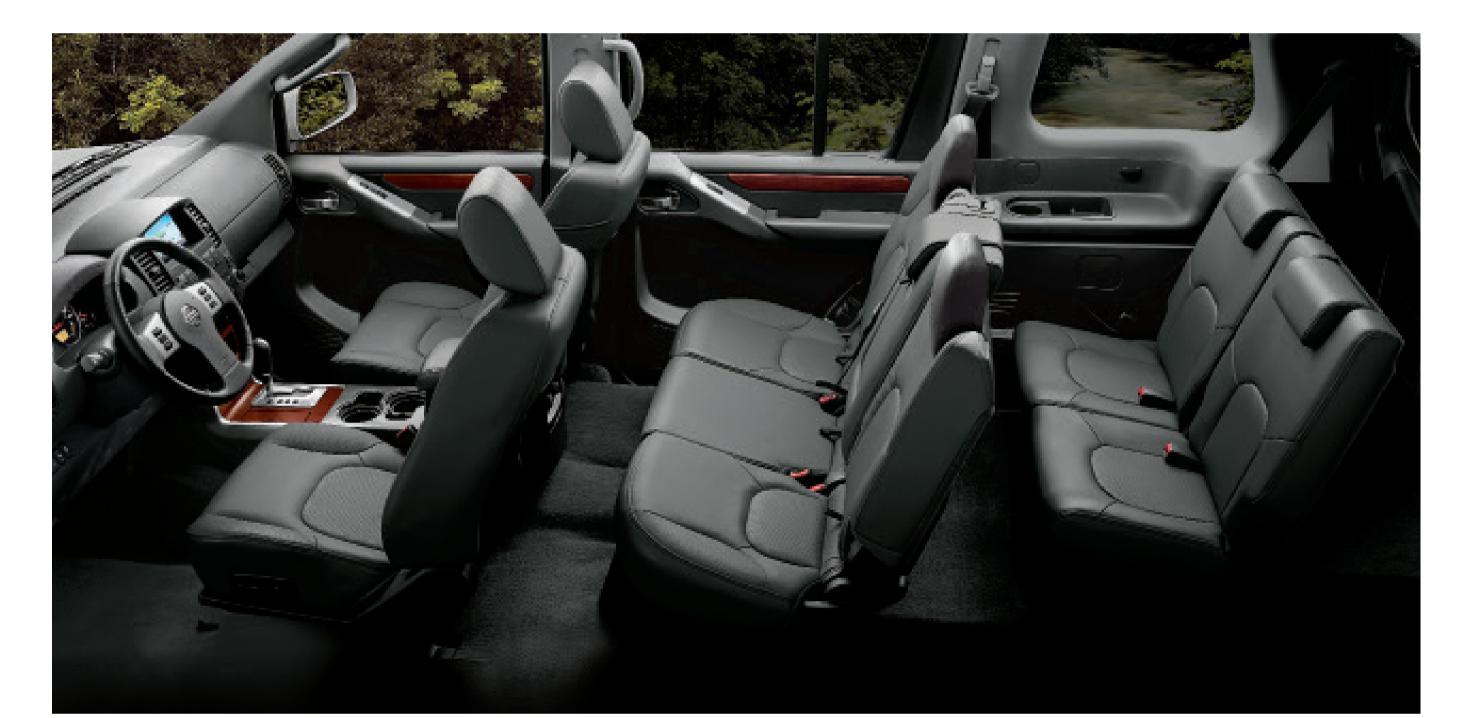

# LUCKY NUMBER SEVEN

The Nissan Pathfinder comfortably seats seven passengers and surrounds them with leather appointments, wood-tone trim and all the headroom and legroom they need. From the dual-zone Automatic Temperature Control and heated front seats to the air conditioned 2nd- and 3rd-row seats with plenty of storage options, the trip will be less about where you go, and more about how comfortably you get there.

# CRACK THE CARGO CODE

Both the 2nd- and 3rd-rows of the Nissan Pathfinder are easy to reconfigure in just a couple of seconds. As a matter of fact, there are 64 possible seating configurations to try out that can address almost any cargo needs. Add to that some hidden under-floor storage areas and a large, flat load space and you'll be ready to pack for any adventure, long or really long.

# EXPECT EXPANDED TURN UP THE VOLUME

When it comes to passenger volume, the Nissan Pathfinder leaves the competition far behind. Seven passengers can stretch out and enjoy the comfortable seating and conveniently located cup holders and storage solutions. Once the passengers are gone, seating quickly folds out of the way to reveal a truly cavernous cargo space to fill with whatever the trip demands.