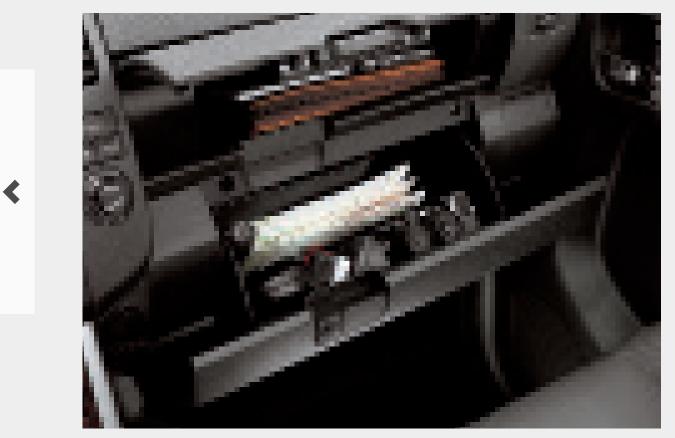

# STORAGE AT THE NEXT LEVEL

There's plenty of extra space in the dual-level glove compartment to store in-vehicle necessities for daily driving. In fact, there's still room to securely hide personal items while running errands.