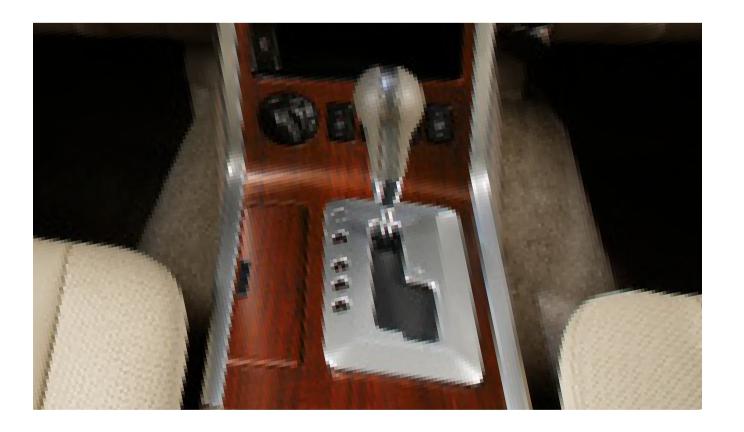

### GET IT IN GEAR

Application of power is just as important as the amount of power you have. The 5-speed automatic transmission with manual mode delivers smooth shifts and quick kick downs for confident passing, or use manual mode to stay in the desired gear when needed.