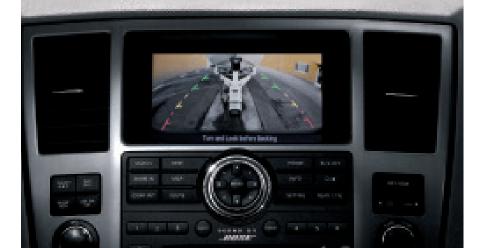

### ON THE LOOKOUT HINDSIGHT IS 20/20

Take advantage of an extra set of eyes. Lining up a tow hitch or squeezing into a tricky parking spot just got a lot easier. Activated when you shift into reverse, the Rearview Monitor offers predictive guidelines that give an even better idea of how much room you have to work with and which way you are headed.

### **BACKING-UP PLAN**

Take the guesswork out backing up and connecting tow hitches. With the RearView Monitor, when you're in reverse, a camera mounted on the rear of the vehicle helps you see what's directly behind you.