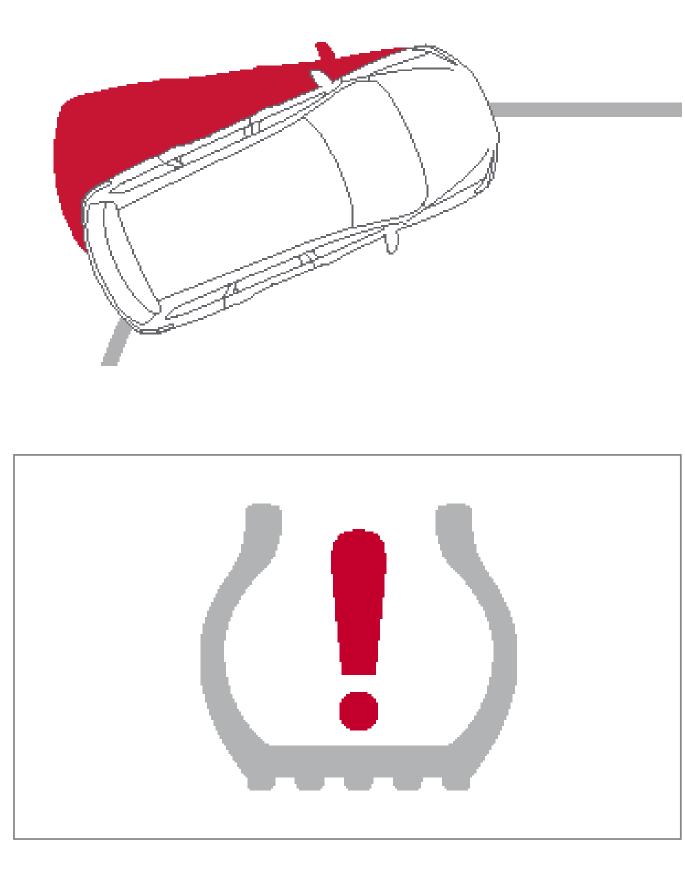

#### THE PRESSURE'S OFF

When your tire pressure is low, an icon illuminates on your dash to let you know. And when you stop for air, the exclusive Easy-Fill Tire Alert gives you a friendly beep of the horn when you've reached the right pressure.