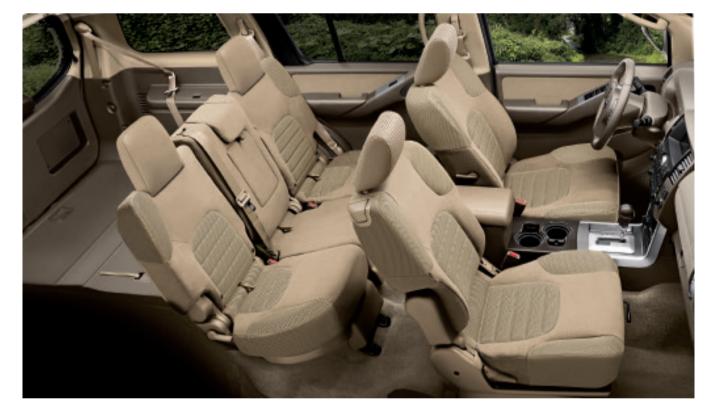

### FAMILY HAULER

Time to pack up the family for that big road trip – or two. Easily fit five adults in relaxing comfort and all kind of gear in the cavernous cargo area for the journey ahead.

ONE FOR THE ROAD

When you need to pack it all in, the flat cargo area and fold-down front passenger seat open the interior to load extra-large items or massive amounts of cargo.

FAMILY FAVOURITE

This is the go-to configuration for families on a road trip. Plenty of room for five travelers and all of their luggage and equipment. Let the big adventure begin.