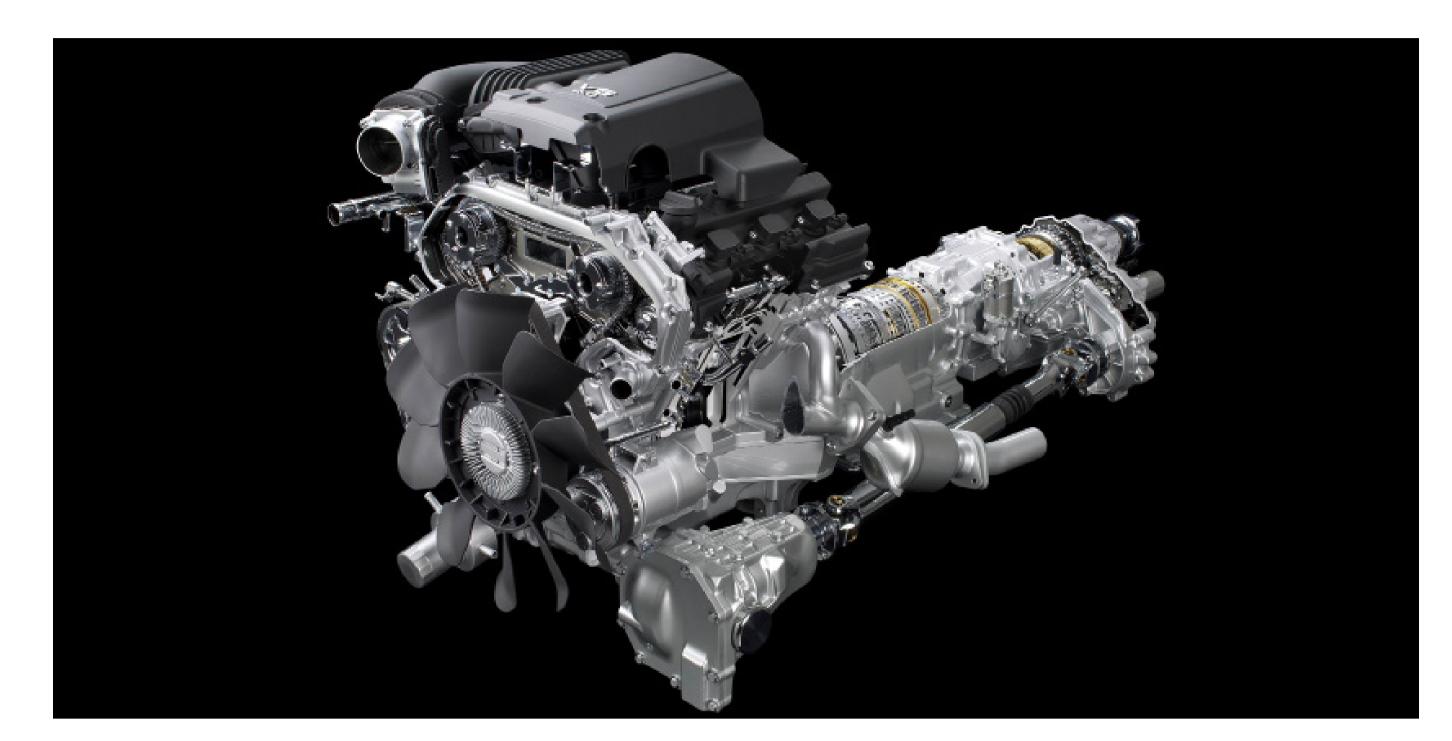

# GO ANYWHERE WITH EVERYTHING

The Nissan Pathfinder dynamic 4.0-Litre V6 engine impresses with the ability to muscle out 264 PS and equally tackle long-run cruising and towing large watercraft. All that power comes with smooth deliver and strong fuel economy, so you can keep the fun going for miles down the road.

### GET IT IN GEAR

Application of power is just as important as the amount of power you have. The 5-speed automatic transmission with manual mode delivers smooth shifts and quick kick downs for confident passing, or use manual mode to stay in the desired gear when needed.

# PULLING POWER POWER THAT'S TOUGH TO BEAT

A full load of passengers and cargo while towing a large payload is a test for any vehicle, but one that he Nissan Pathfinder passes with high marks. The combinations of the torquey V6 engine, reliable transmission and tough chassis, you'll have the towing performance you need to keep heading for the horizon.