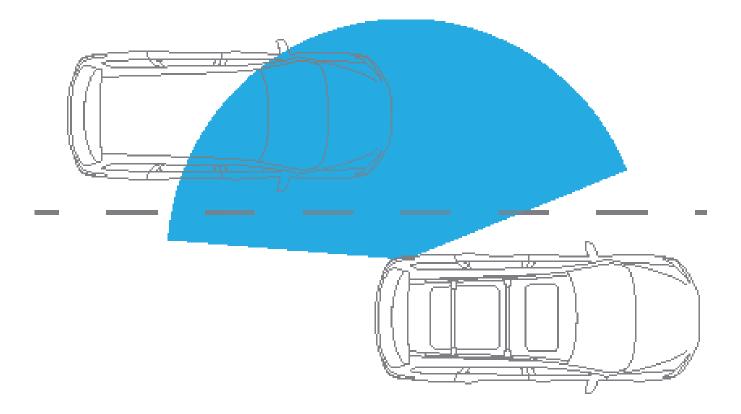

#### GET A SECOND OPINION

When visibility is blocked or limited to the side, Rear Cross Traffic Alert helps you safely back up by detecting objects moving toward the rear of the vehicle and sounding an audible alert.