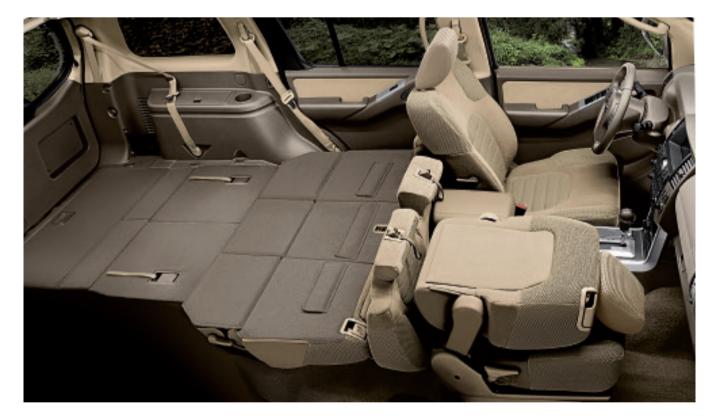

# CRACK THE CARGO CODE

Both the 2nd- and 3rd-rows of the Nissan Pathfinder are easy to reconfigure in just a couple of seconds. As a matter of fact, there are 64 possible seating configurations to try out that can address almost any cargo needs. Add to that some hidden under-floor storage areas and a large, flat load space and you'll be ready to pack for any adventure, long or really long.

### THE WORKHORSE

Time to put the cargo capacity of the Nissan Pathfinder into overdrive. With the 2nd- and 3rd-row seats down and the front-passenger seat folded, extra-large items or tons of smaller cargo are right at home, saving you from making multiple trips on those big haul days.