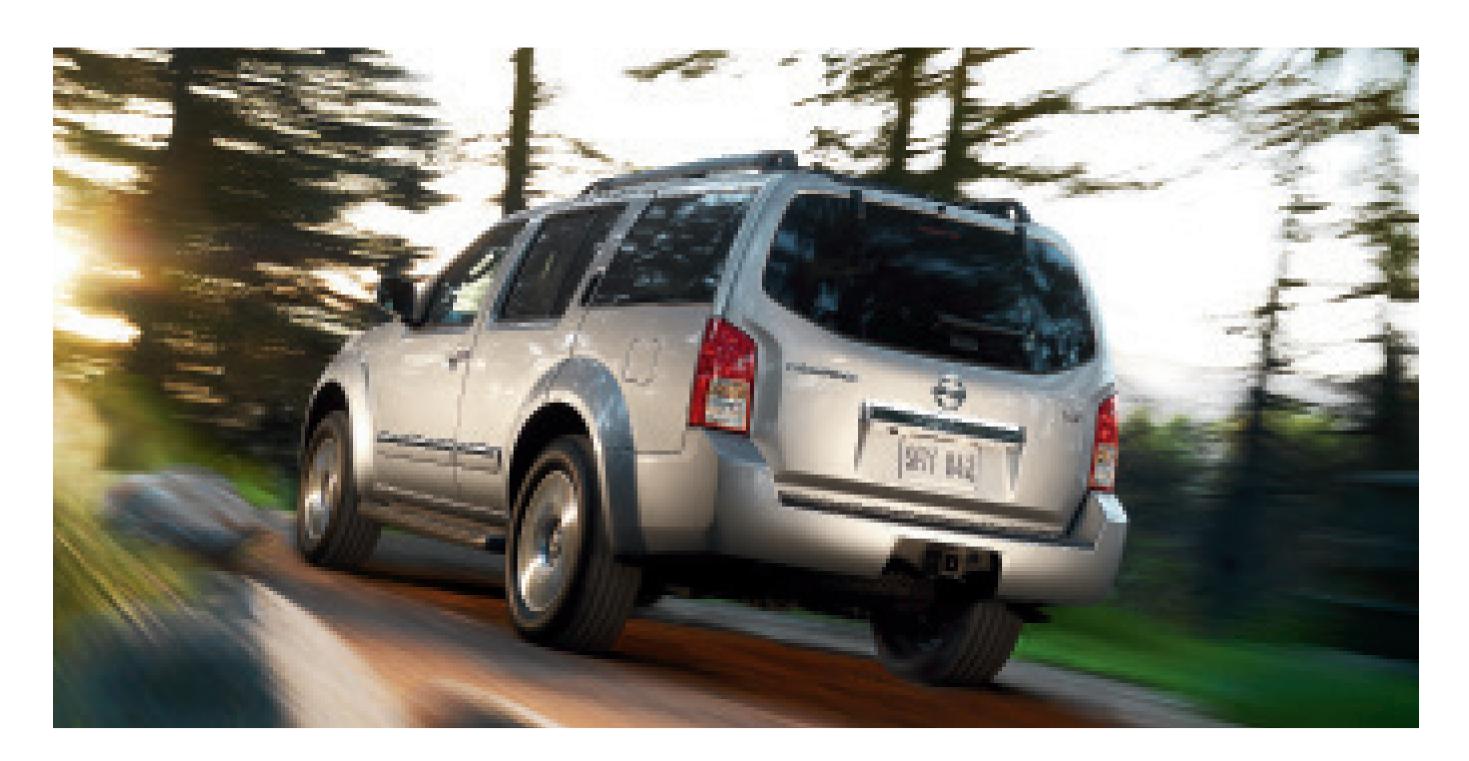

## PULLING POWER BIG ADVENTURE AWAITS

Seven on board, a big beautiful boat in tow. This is the stuff that tests what an SUV is made of. Powered by a trusty 4.0-Litre V6 engine that delivers 264 PS of towing prowess, you'll feel confident hitching up large payloads and heading down the road knowing that the Nissan Pathfinder has the performance to go all the way.

# PULLING POWER POWER THAT'S TOUGH TO BEAT

A full load of passengers and cargo while towing a large payload is a test for any vehicle, but one that he Nissan Pathfinder passes with high marks. The combinations of the torquey V6 engine, reliable transmission and tough chassis, you'll have the towing performance you need to keep heading for the horizon.