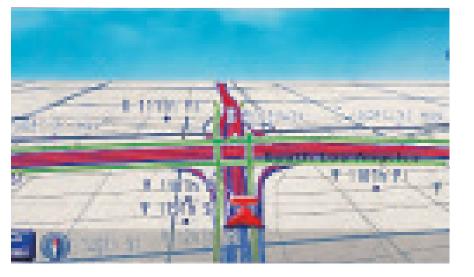

**KEEP YOUR BEARINGS** 

Get a bird's-eye view of your location and destinations with the 3D Birdview display. Many larger buildings and landmarks are visually represented to help you easily find your way around city centres.