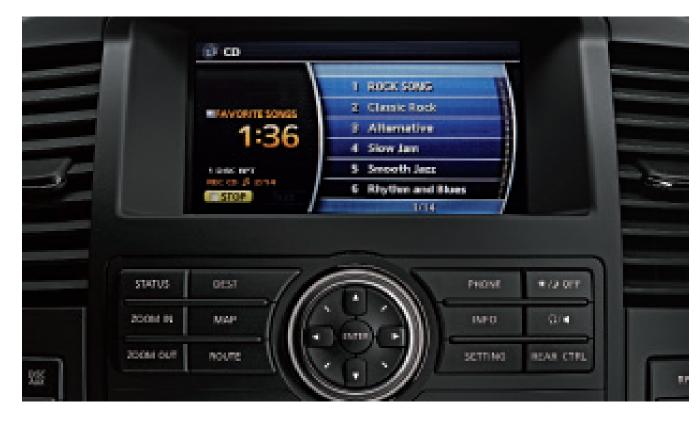

### GPS IS MY CO-PILOT

Move beyond simple maps with the touch-screen Nissan Navigation System. While voice guidance announces the route directions, the system serves up live traffic and weather updates to keep you in the know.

TAKE THE WINNING ROUTE

Let the frustration of traffic be a thing of the past. With access to real-time traffic information and traffic advisories, the system can plan the perfect route and keep you notified of accidents and construction delays.

**KEEP YOUR BEARINGS** 

Get a bird's-eye view of your location and destinations with the 3D Birdview display. Many larger buildings and landmarks are visually represented to help you easily find your way around city centres.

STAY IN THE RIGHT LANE Quickly become the master of complicated interchanges and multi-directional intersections. Just give a quick glance at the lane guidance graphic to see exactly which lane will get you to the correct roadway.