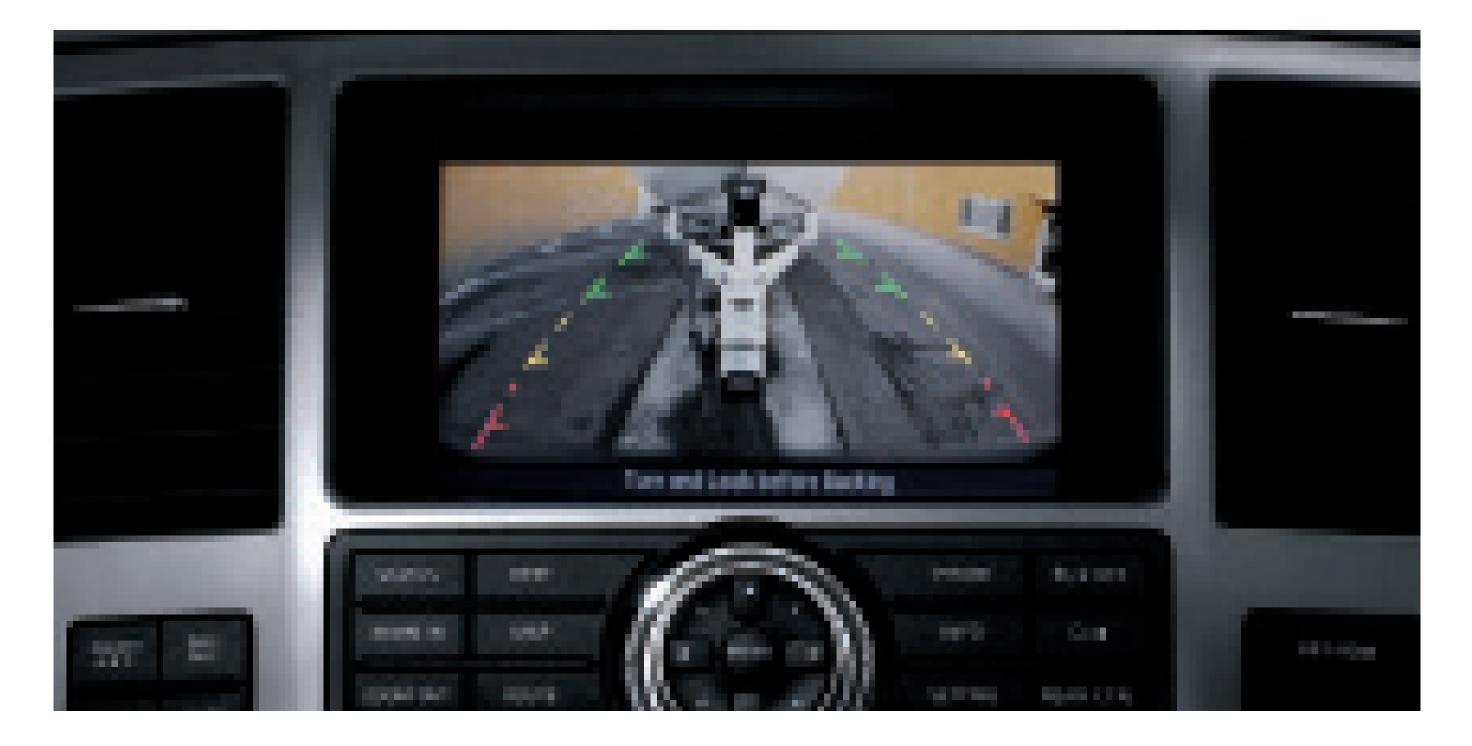

### ON THE LOOKOUT HINDSIGHT IS 20/20

Take advantage of an extra set of eyes. Lining up a tow hitch or squeezing into a tricky parking spot just got a lot easier. Activated when you shift into reverse, the Rearview Monitor offers predictive guidelines that give an even better idea of how much room you have to work with and which way you are headed.

### **BACKING-UP PLAN**

Take the guesswork out backing up and connecting tow hitches. With the RearView Monitor, when you're in reverse, a camera mounted on the rear of the vehicle helps you see what's directly behind you.