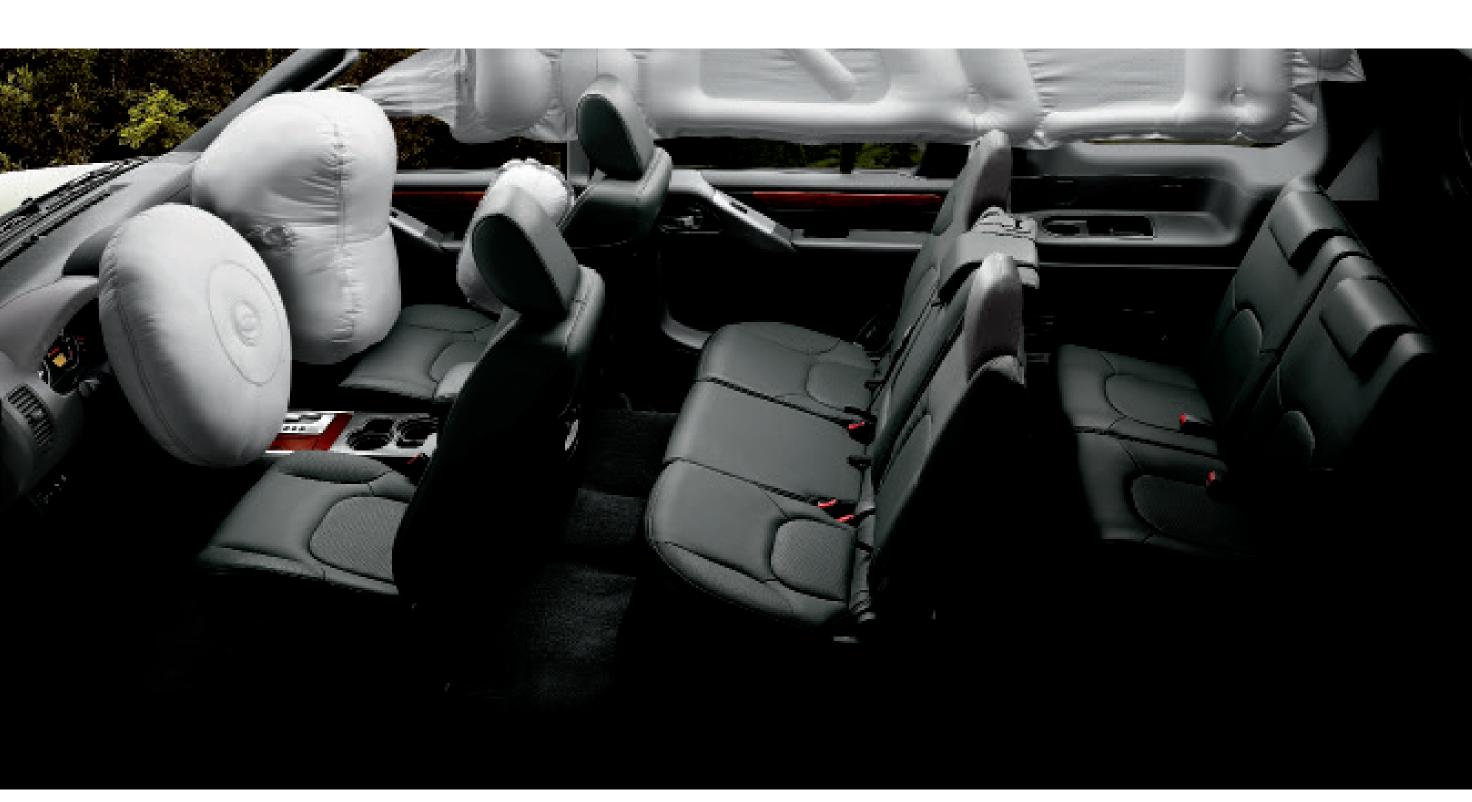

### SURROUNDED BY SAFETY

The Nissan Pathfinder includes a full complement of air bags. Dual-stage supplemental front air bags adjust their inflation rate based on crash severity and seat belt usage. Built into the front seats, side-impact supplemental air bags move as you adjust your seating position and roof-mounted curtain side-impact supplemental air bags with rollover sensors help provide head protection for all three rows of outboard occupants.