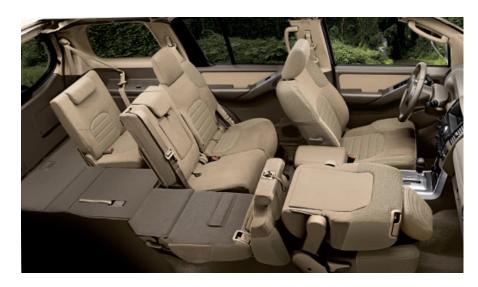

### LONG GONE

Sometimes you find that lamp or ladder and you just have to bring it home, despite having a few friends along for the ride. No worries, since each row splits to fold individually, leaving plenty of room for that long item and happy passengers.

ONE FOR THE ROAD

When you need to pack it all in, the flat cargo area and fold-down front passenger seat open the interior to load extra-large items or massive amounts of cargo.

FAMILY FAVOURITE

This is the go-to configuration for families on a road trip. Plenty of room for five travelers and all of their luggage and equipment. Let the big adventure begin.

### LONG TIME COMING

Even when with several passengers aboard, the ability to split fold the 2nd- and 3rd-row seating and fold down the front passenger seatback gives the flexibility needed to transport long items.