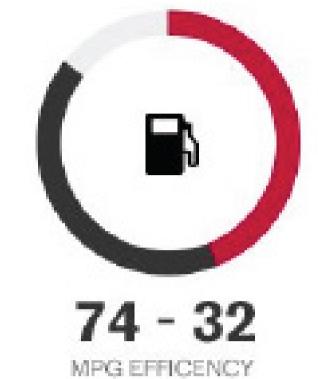

LOGIN TO MY NISSAN

3 DEALERS NEAR YOU BROCHURES BOOK A TEST DRIVE

ALL SERVICES 🗸 🗸

POTENT POWER, FUEL ECONOMY AND TOWING CAPABILITIES.

# GO ANYWHERE WITH EVERYTHING

The Nissan Pathfinder dynamic 4.0-Litre V6 engine impresses with the ability to muscle out 264 PS and equally tackle long-run cruising and towing large watercraft. All that power comes with smooth deliver and strong fuel economy, so you can keep the fun going for miles down the road.