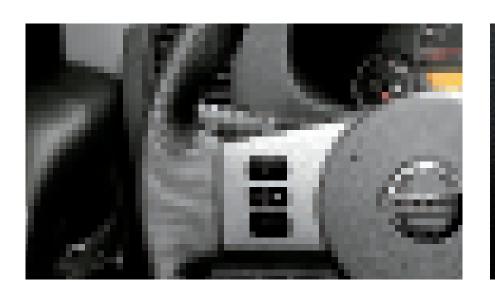

### LIFE JUST GOT SIMPLER

Just press a button on the door handle to unlock your Nissan Pathfinder. Using Nissan Intelligent Key there's no need to go searching for your keys when you can keep them tucked away in your pocket or purse.