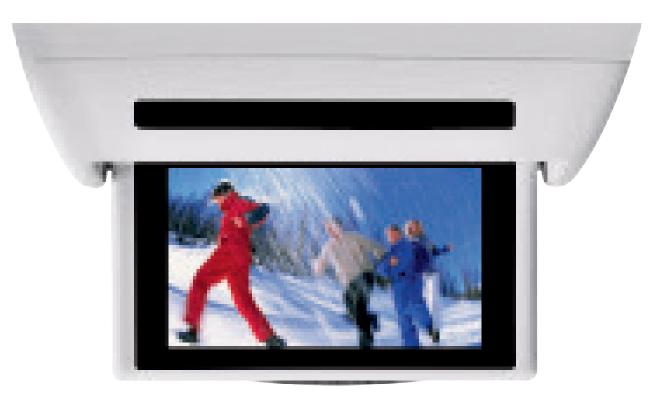

#### IT'S SHOWTIME

Rear passengers get to sit back and enjoy the latest movies displayed on the roof-mounted rear entertainment system. Simply slide a DVD into the centre console and turn your Nissan Pathfinder into a mobile movie theatre.