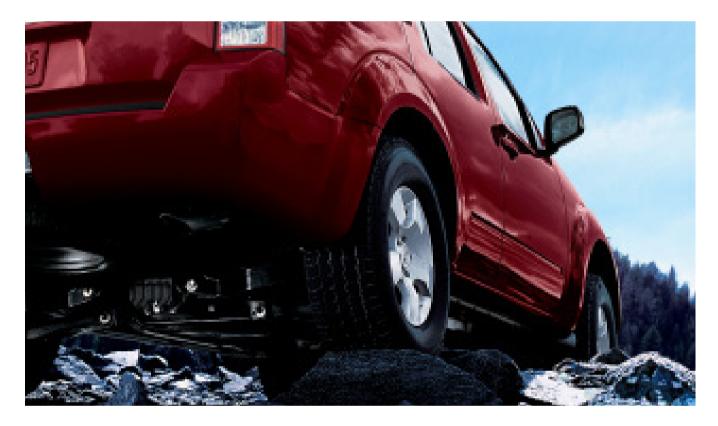

# **ROCK-SOLID PERFORMANCE**

Unlike other sport-utility vehicles that make overtures toward off-road performance, the Nissan Pathfinder has the equipment to deliver on and off road. A robust body-on-frame design that sits on confident independent suspension makes it a dominant force where the tarmac runs out and the real fun begins.

#### **BEST OF BOTH ROADS**

Get to where you want to go. The independent front and rear suspension has been designed to consistently deliver smooth, confident handling on city streets while still giving the suspension travel and dampening that can handle large object and rocky terrain.

#### **BUILT TRUCK TOUGH**

The secret weapon of the Nissan Pathfinder is a full-length boxed ladder frame that is the same as found in heavy-duty trucks. Made with super-high-tensile-strength steel, it's the kind of foundation that can easily handle the punishing nature of off-road driving – and make other SUVs jealousy.