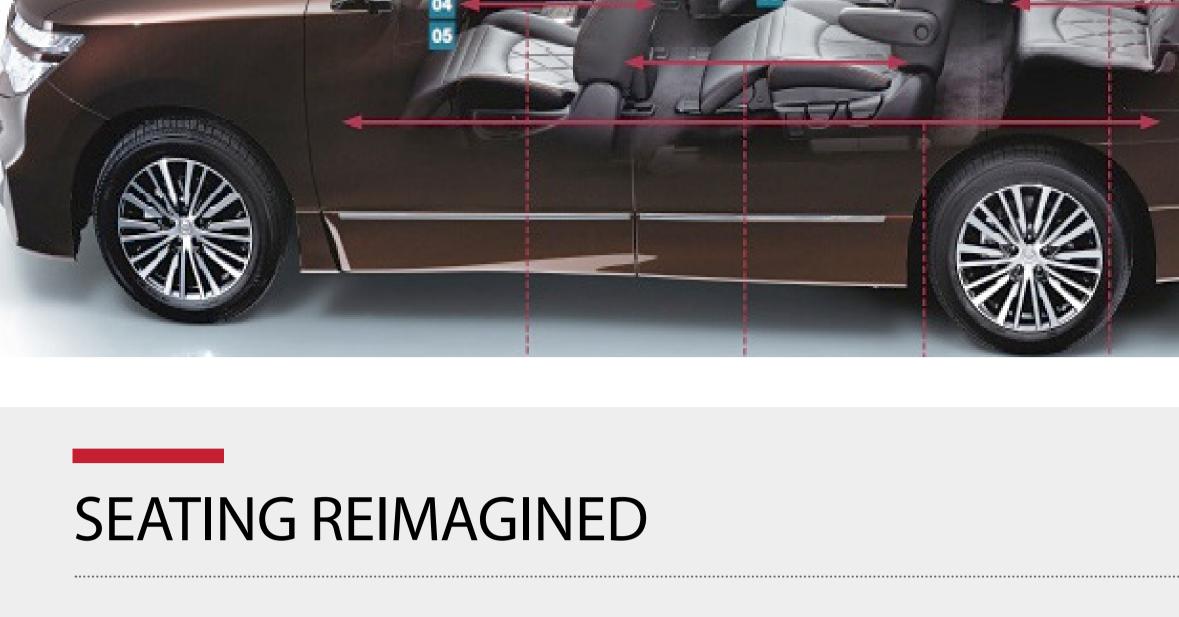

## SEATING REIMAGINED

## SPACE TO SPARE TAKING IT TO THE TOP This latest iteration of the Nissan Elgrand pushes headroom to the Whether inside the 7-passenger or 8-passenger seating configuration, outer limits. With an extra 20 mm for the front passengers and 25 mm everyone will be invited to stretch out and get comfortable. Flexible of clearance in the rear, it's a guarantee that even the tallest will have seating arrangement allow you to customise the interior for maximum room to sit up straight. enjoyment. THREE TIMES THE COMFORT **HOLISTIC COMFORT** Comfortable Captain Seats in the 2nd-row of the 7-passenger model will

ヘッドクリアランス拡大

+20mm

室内高拡大

+25mm

THE MORE THE MERRIER

The 8-passenger model features a 60/40-split bench seat for the 2nd-

row, helping to add an extra passenger without sacrificing comfort

or function. It works together with the foldable 3rd-row seating to