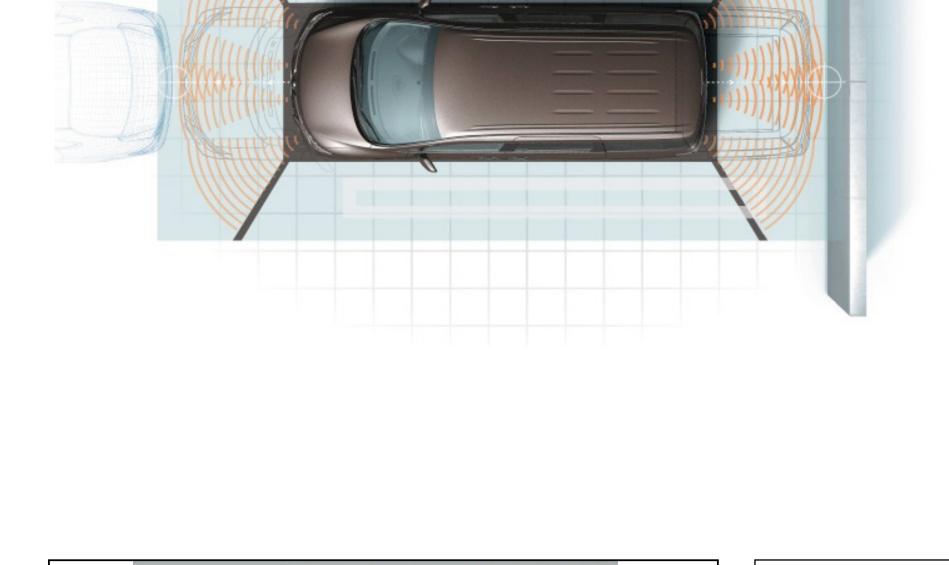

# SEE WHAT CAN'T BE SEEN

Whether backing up, pulling forward or parallel parking, take command with the situational awareness offered by Around View Monitor with Moving Object Detection. Four cameras create a virtual 360° view and if the system detects something moving by the rear, it give visual and audible alerts. It's like having extra sensory perception behind the wheel.