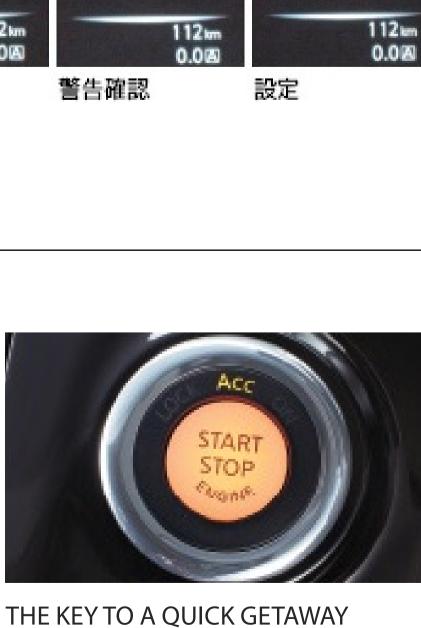

### LOOKING FORWARD TO LOADING A sleek mobile suite calls for a sleek entry. The button for the smart So simply, you'll never want to be without it. The One-touch Opening One-touch Auto Twin Sliding Doors unlocks the vehicle and opens both Rear Hatch can be activated at the rear or from the driver's seat. It sliding doors, giving the term 'grand entry' a whole new meaning. opens and closes smoothly every time and feature pinch protection to help avoid injuring fingers or toes.