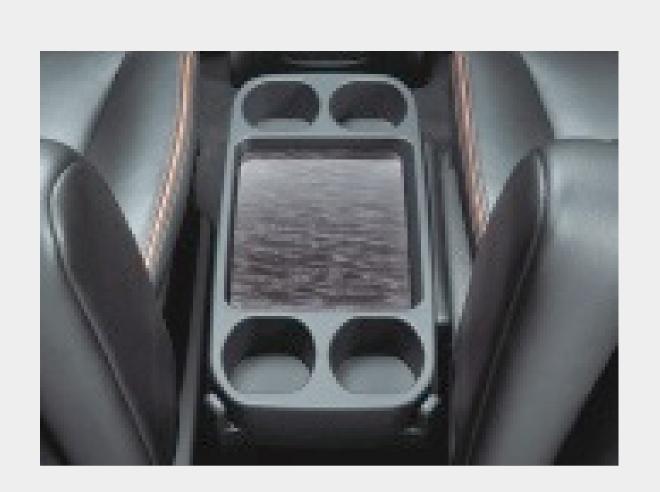

### HAVE A DRINK ON US

Beverages can be securely close-at-hand when placed in the front cup holders located beneath a small cover in the centre console tray. Drink up.