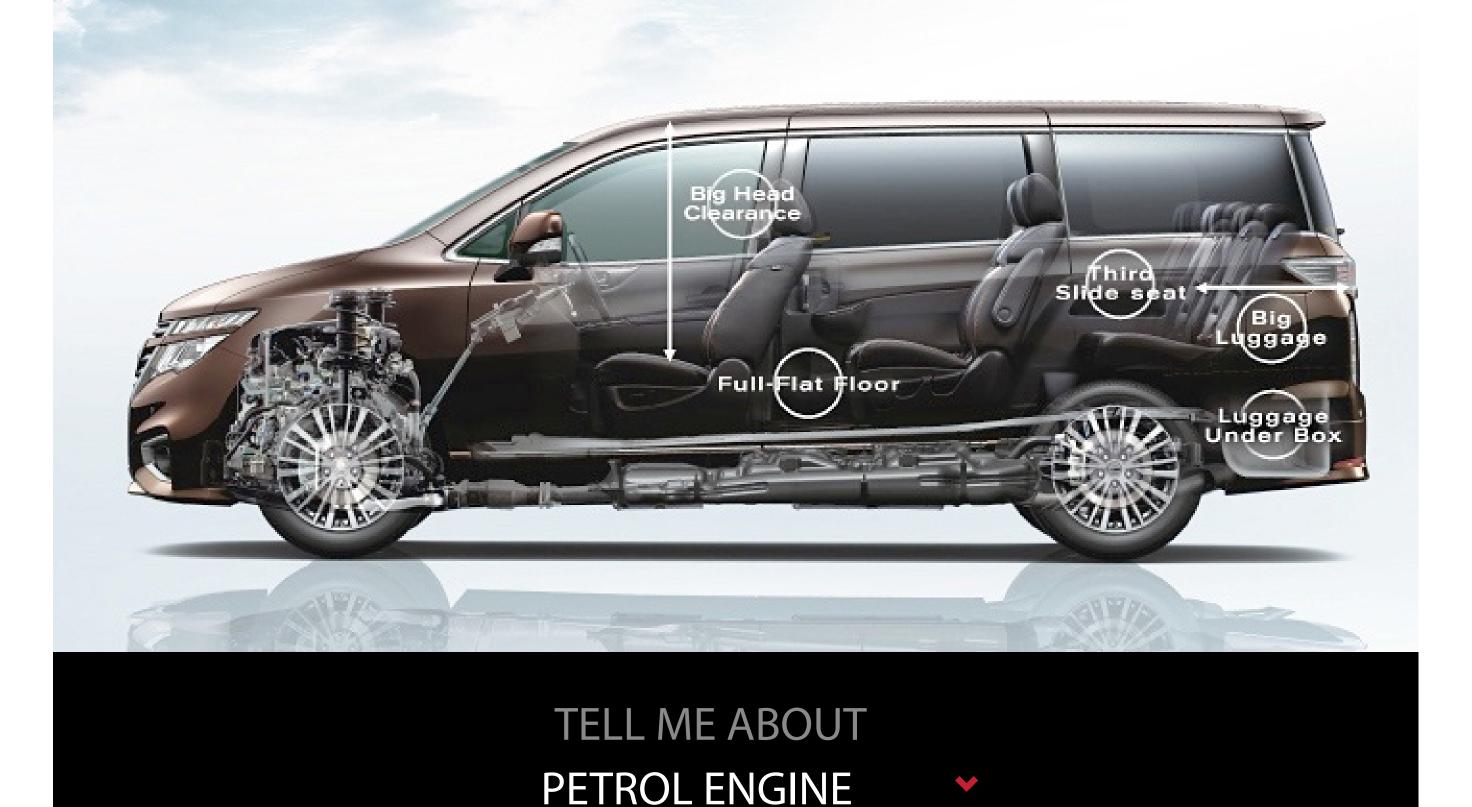

NISSAN STORIES

**NISSAN ELGRAND PERFORMANCE** PERFORMANCE WITHOUT COMPROMISE

PETROL ENGINE

# THE HEART OF THE ELGRAND

### The Nissan Elgrand can be equipped with the lengendary 3.5-litre VQ35DE engine, tuned to deliver a maximum output of 280PS and a

the city or on the highway.

**POWER PROPOSITION** 

### stout 344 Nm of torque. The smooth power deliver and impressive performance make driving an exhilarating experience whether in