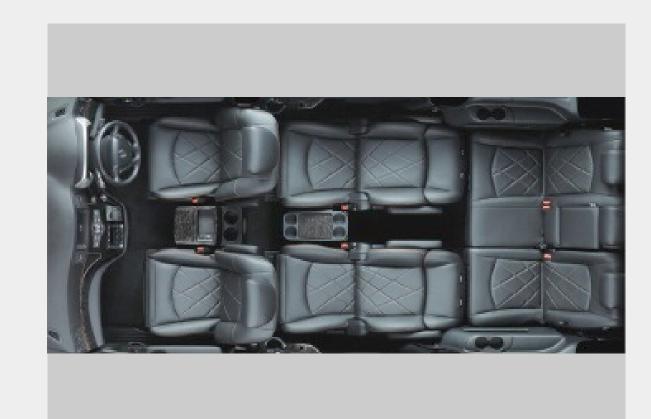

## SPACE TO SPARE TAKING IT TO THE TOP This latest iteration of the Nissan Elgrand pushes headroom to the Whether inside the 7-passenger or 8-passenger seating configuration, outer limits. With an extra 20 mm for the front passengers and 25 mm everyone will be invited to stretch out and get comfortable. Flexible of clearance in the rear, it's a guarantee that even the tallest will have seating arrangement allow you to customise the interior for maximum room to sit up straight. enjoyment. THREE TIMES THE COMFORT **HOLISTIC COMFORT** Comfortable Captain Seats in the 2nd-row of the 7-passenger model will

ヘッドクリアランス拡大

+20mm

室内高拡大

+25mm

THE MORE THE MERRIER

The 8-passenger model features a 60/40-split bench seat for the 2nd-

row, helping to add an extra passenger without sacrificing comfort

or function. It works together with the foldable 3rd-row seating to

### The Nissan Elgrand is offered in 7-passenger and 8-passenger models that both have a myriad of seating configurations and storage solutions. Reconfiguring the seats is easily accomplished and delivers an almost limitless arrangement to meet the demand of passengers and cargo.