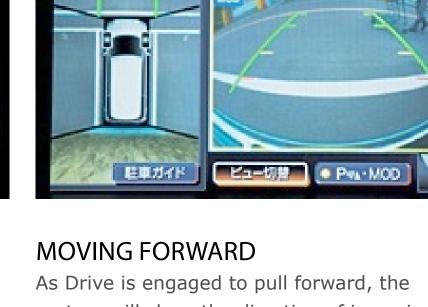

### Neutral are selected, the Moving Object

Detection will sound an audible alert to indicate there is something moving near the front of the vehicle.

### system will show the direction of incoming objects in front and sound an audible alert.

Perfect when visibility is blocked or limited on either side of the vehicle.