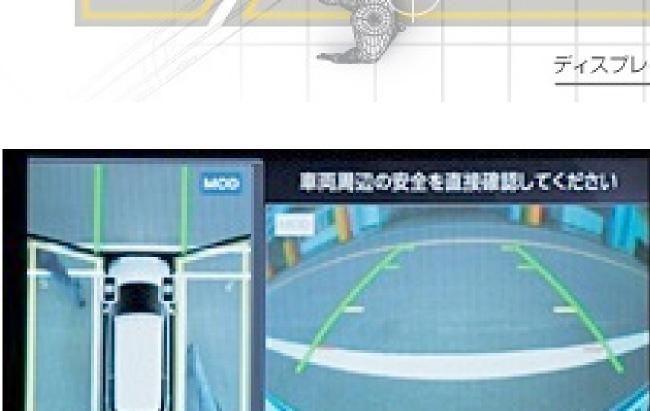

# SEE WHAT CAN'T BE SEEN

Whether backing up, pulling forward or parallel parking, take command with the situational awareness offered by Around View Monitor with Moving Object Detection. Four cameras create a virtual 360° view and if the system detects something moving by the rear, it give visual and audible alerts. It's like having extra sensory perception behind the wheel.

車両周辺の安全を直接確認してください

車両周辺の安全を直接課題してください

車両周辺の安全を直接確認してください

# When Reverse is selected and you are

preparing to back up, Moving Object Detection will display any detected objects moving toward the rear of the vehicle. There is even an audible alert as a second line of