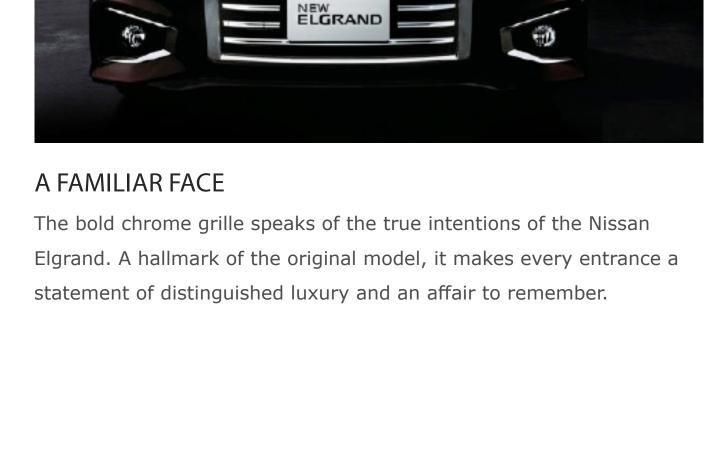

### body side panel with dynamic lines flow from the front as distinct, wraparound rear windows impart a powerful profile.

PROJECTING ELEGANCE

360° interior

The arrival of the Nissan Elgrand is undeniable. The sparkling

blending of signature two-stage head lamps and a bold front grille

echo the presence of the original Nissan Elgrand. Three-dimensional

High-efficiency LED head lamps create a

light pattern that replicates natural daylight.