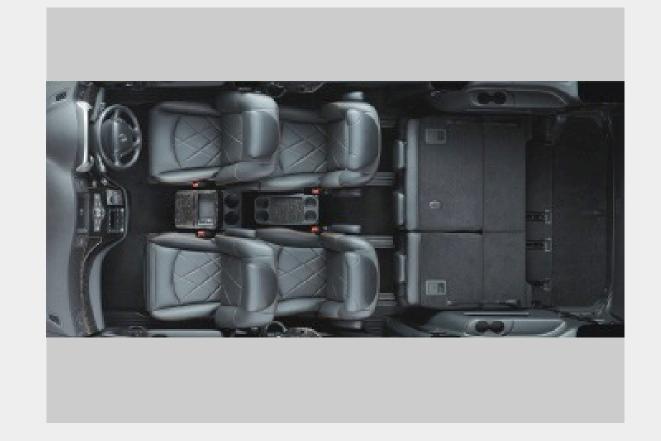

### The Nissan Elgrand is offered in 7-passenger and 8-passenger models that both have a myriad of seating configurations and storage solutions. Reconfiguring the seats is easily accomplished and delivers an almost limitless arrangement to meet the demand of passengers and cargo.

SEATING/CARGO

YOUR BEST FOURSOME When full-sized relaxation for four is

Golf bags, strollers or coolers are easily accommodated by simply sliding the 3rd-row seats to the most forward position. Move the seating all the way back to maximise legroom when transporting a bunch of adults around town.