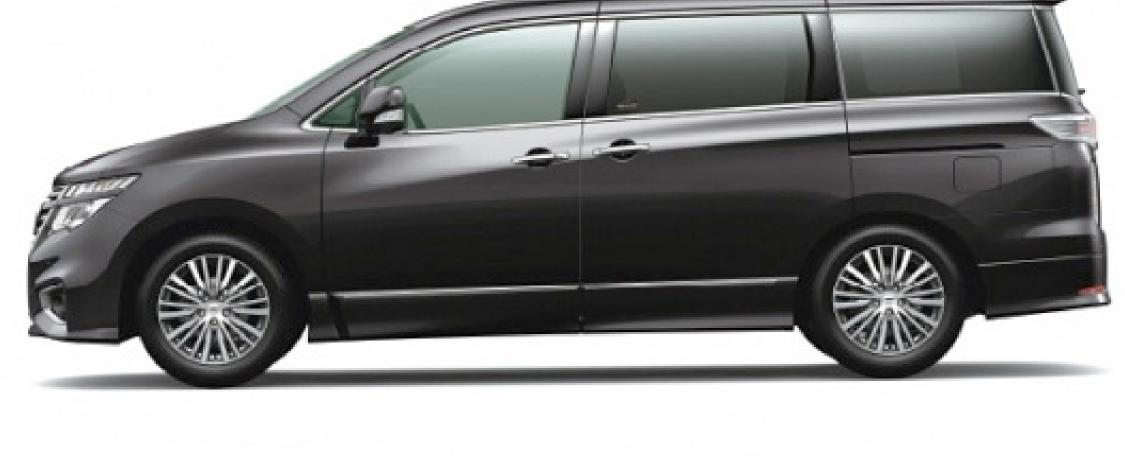

KING OF THE MINIVANS

### Elgrand. Dynamic lines flow from the front and lead all the way down

plete the truly original look.

**UNCOMMON ELEGANCE** 

### the sides, highlighting its powerful profile. Blacked-out window pillars, rear combination taillights, and polished aluminum-alloy wheels com-

DISTINGUISHED STYLING

The low, wide body emphasises the stability and poise of the Nissan