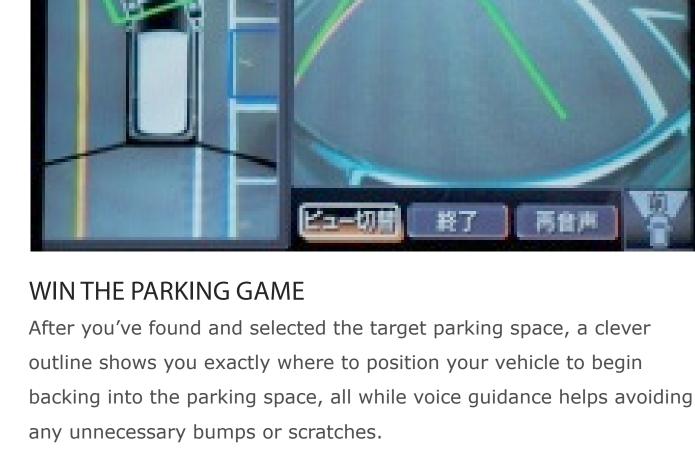

# The Nissan Elgrand has a few more parking tricks up its sleeves. A

clever Parking Guide systems helps size up parallel parking spac-

es and gives you a top down view to line up the vehicle and slide

smoothly and quickly into the space. No one will ever know how you got so good at parallel parking.