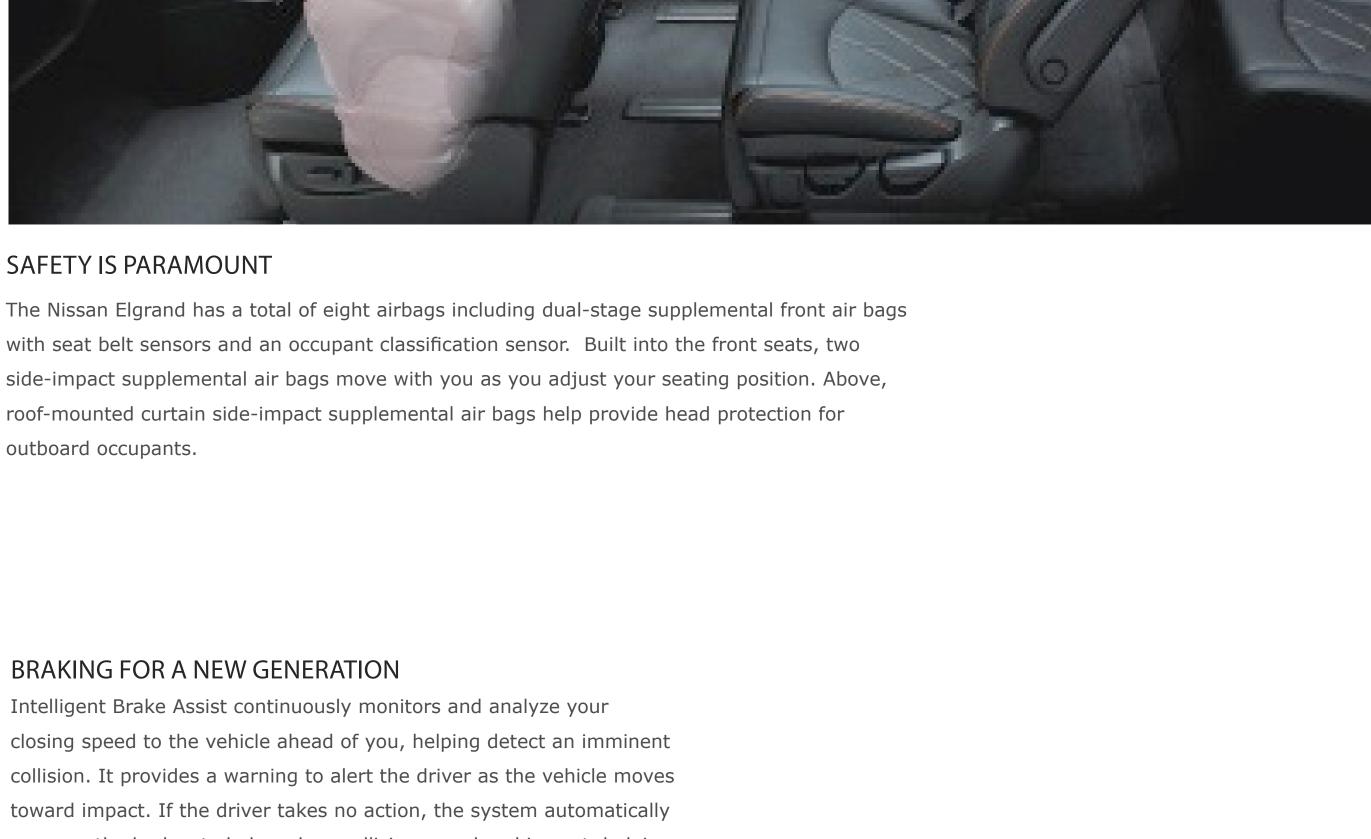

ce. No one will ever know how you got so good at parallel parking.



フロントワイドビュー

parking spot to activate the Parking Guide system.







As an added precaution, if the Emergency

Assist system detects strong or accidental application of the accelerator when an object is near, acceleration will be suppressed and brakes are applied to help prevent a potential collision.





The Nissan Safety Shield technologies are a comprehensive approach to safety that guide the engineering and development of every vehicle we make. By keeping an eye on your vehicle's systems and the surroundings, assisting in handling unexpected situations, and helping to keep you safe in the unfortunate event of an acci-



ing out for you and yours.

dent, the Nissan Safety Shield® technologies are our way of look-



### engages the brakes to help reduce collision speed and impact, helping to mitigate the consequences of the accident.





# アクティブAFS装着車 アクティブAFS非装着車 SEE FURTHER The Adaptive Front Lighting System adjust the head lamps illumination pattern based on vehicle speed, and cast a super-wide beam to enhance visibility, especially when cornering.

located in multiple seating positions, lets you secure compatible child

restraints without having to use seat belts or a locking clip.

correct.

Pressure Monitoring System (TPMS)

illuminates an icon on your dash to let

you know. Through the driver information

tyres pressure to make sure all pressures are

system you can even monitor individual

when traffic clears.

certain rear-end collisions.

VDC非装着車 THE RIGHT AMOUT OF **PRESSURE** 

set dist