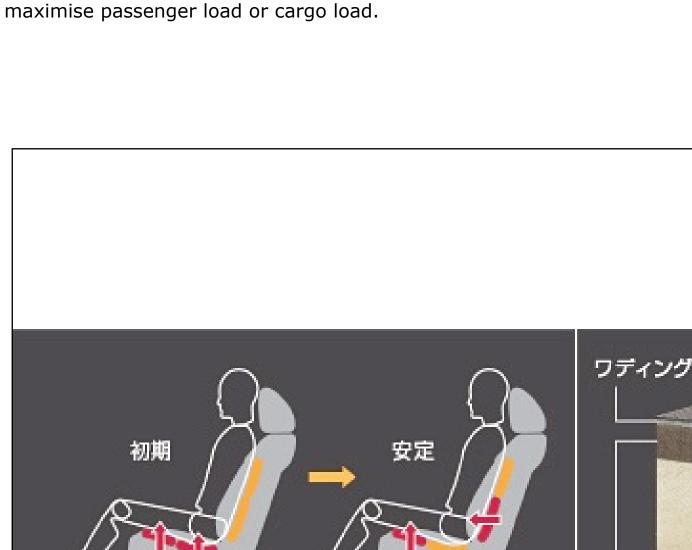

# With the Captain Seat's all-in-one seat cushion and leg rest design, the body is supported as a whole, helping maintain a posture that is relaxed and stress-free. The seat cushion-integrated leg rest supports the lower legs over a large area for optimum comfort on short or long trips.