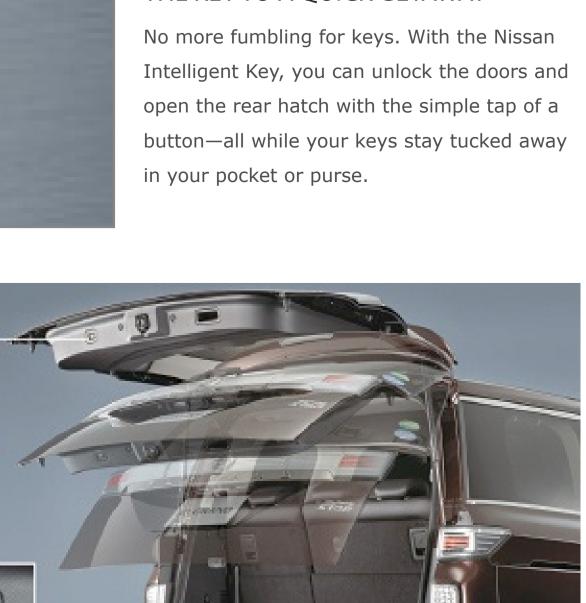

### LOOKING FORWARD TO LOADING A sleek mobile suite calls for a sleek entry. The button for the smart So simply, you'll never want to be without it. The One-touch Opening One-touch Auto Twin Sliding Doors unlocks the vehicle and opens both Rear Hatch can be activated at the rear or from the driver's seat. It sliding doors, giving the term 'grand entry' a whole new meaning. opens and closes smoothly every time and feature pinch protection to help avoid injuring fingers or toes.