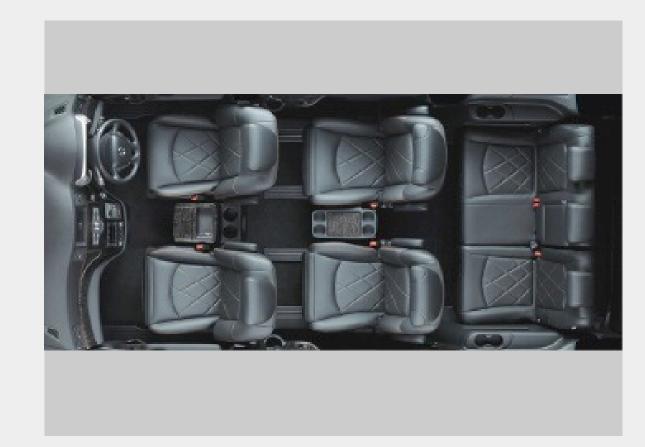

## SPACE TO SPARE TAKING IT TO THE TOP This latest iteration of the Nissan Elgrand pushes headroom to the Whether inside the 7-passenger or 8-passenger seating configuration, outer limits. With an extra 20 mm for the front passengers and 25 mm everyone will be invited to stretch out and get comfortable. Flexible of clearance in the rear, it's a guarantee that even the tallest will have seating arrangement allow you to customise the interior for maximum room to sit up straight. enjoyment. THREE TIMES THE COMFORT **HOLISTIC COMFORT** Comfortable Captain Seats in the 2nd-row of the 7-passenger model will

ヘッドクリアランス拡大

+20mm

室内高拡大

+25mm

THE MORE THE MERRIER

The 8-passenger model features a 60/40-split bench seat for the 2nd-

row, helping to add an extra passenger without sacrificing comfort

or function. It works together with the foldable 3rd-row seating to

### The Nissan Elgrand is offered in 7-passenger and 8-passenger models that both have a myriad of seating configurations and storage solutions. Reconfiguring the seats is easily accomplished and delivers an almost limitless arrangement to meet the demand of passengers and cargo.