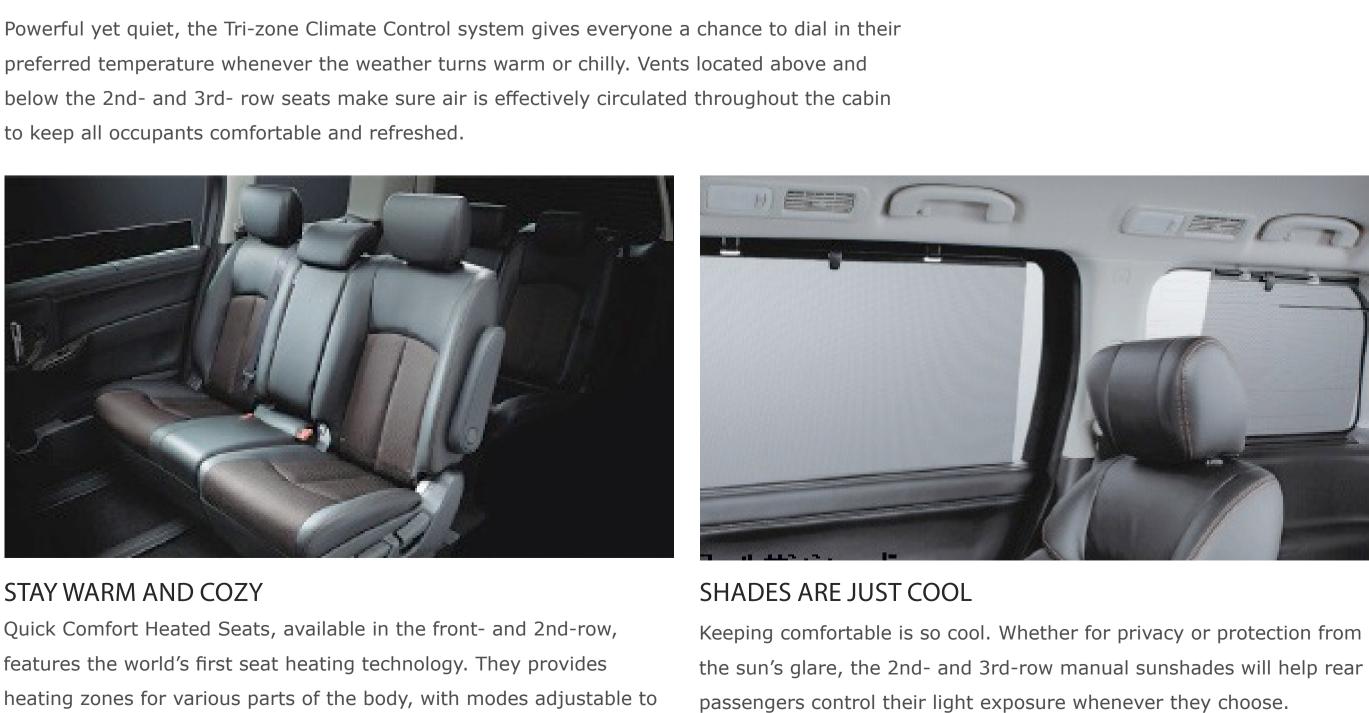

comfortable warmth.

STAY WARM AND COZY Quick Comfort Heated Seats, available in the front- and 2nd-row, features the world's first seat heating technology. They provides heating zones for various parts of the body, with modes adjustable to every situation. In the beginning, the system heats the thigh and hip areas where people feel warmth more, then it heats the lower back and the thigh area to maintain a

# THREE TIMES THE COMFORT

heating zones for various parts of the body, with modes adjustable to every situation. In the beginning, the system heats the thigh and hip areas where people feel warmth more, then it heats the lower back and the thigh area to maintain a comfortable warmth.