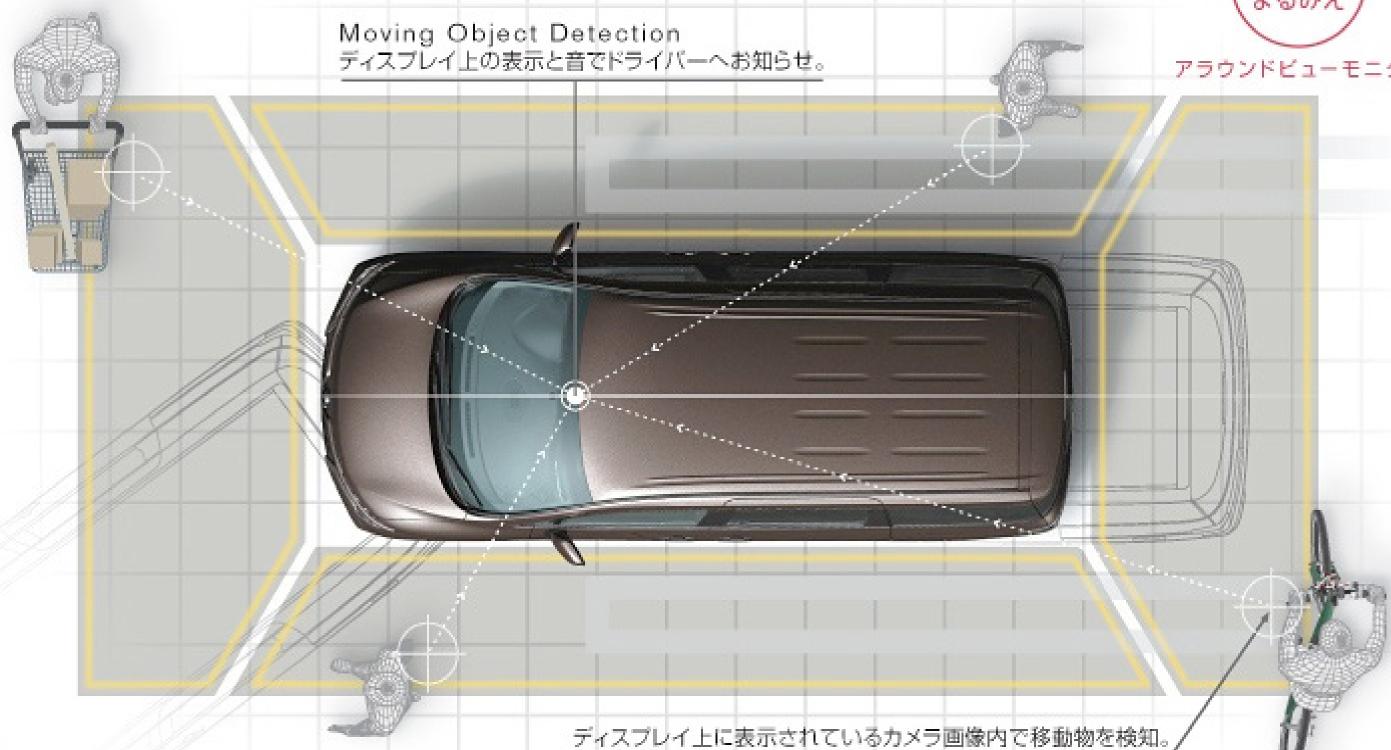

# Moving Object Detection ディスプレイ上の表示と音でドライバーへお知らせ。

TOTAL PARKING AWARENESS

The Nissan Elgrand strives to make parking as safe and accurate as

possible. Overhead views from the Around View Monitor combine

with parking guidance systems that help you manoeuvre into even

the trickiest parking spaces with relative ease. A bevvy of cameras

and sensors will help make sure you get it right the first time.

# SEE WHAT CAN'T BE SEEN

Whether backing up, pulling forward or parallel parking, take command with the situational awareness offered by Around View Monitor with Moving Object Detection. Four cameras create a virtual 360° view and if the system detects something moving by the rear, it give visual and audible alerts. It's like having extra sensory perception behind the wheel.