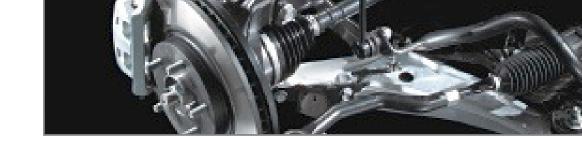

THE FOREFRONT OF HANDLING

Front struts reduce weight by using aluminum links and combining

the rebound spring into the shock absorbers to hand high and low

design improves steering feel and allows a smaller turning radius.

frequency undulations with ease. The low unsprung weight and clever