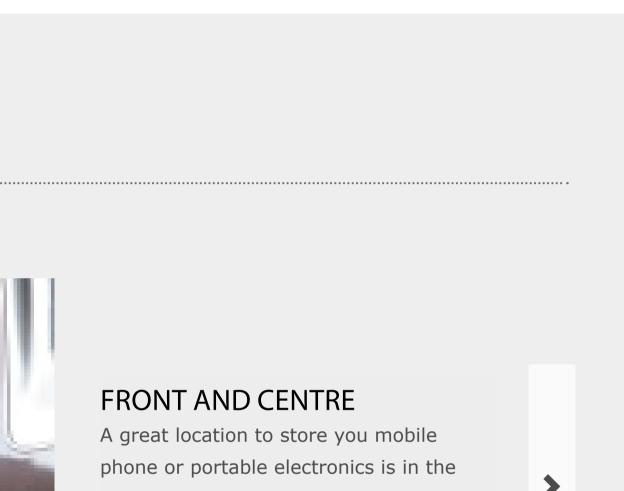

### FRONT AND CENTRE

A great location to store you mobile phone or portable electronics is in the lower storage compartment of the centre stack. Keep your belonging out of the way, but easily within reach.