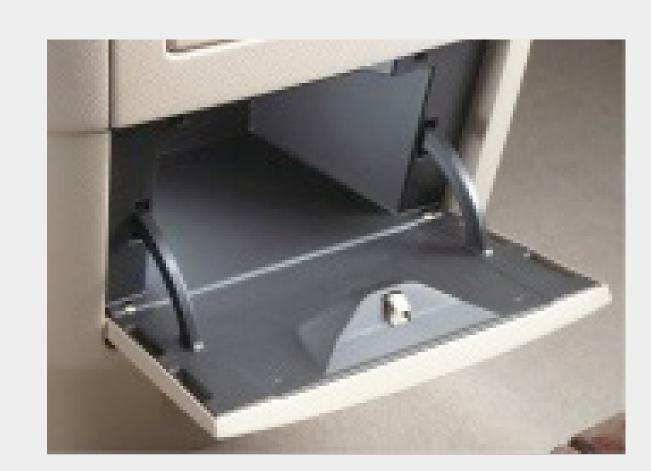

# TABLE FOR FOUR 2nd- and 3rd-row passe

2nd- and 3rd-row passengers will enjoy having their beverages close at hand in the 2nd-row side table. The table top is recessed to help stop items from falling off and covered in a beautiful woodgrain finish.