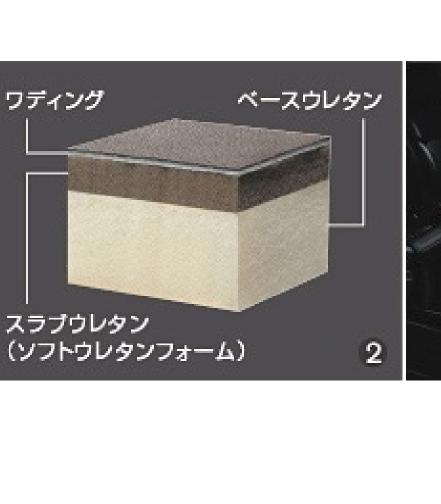

in complete comfort.

LEAN ON ME

ベースウレタン

Passengers sitting the 2nd-row will enjoy the large, fold-down armrest

located between the outboard seats. They can place a beverage in the

integrated cupholder or simply relax and put both arms up for a while