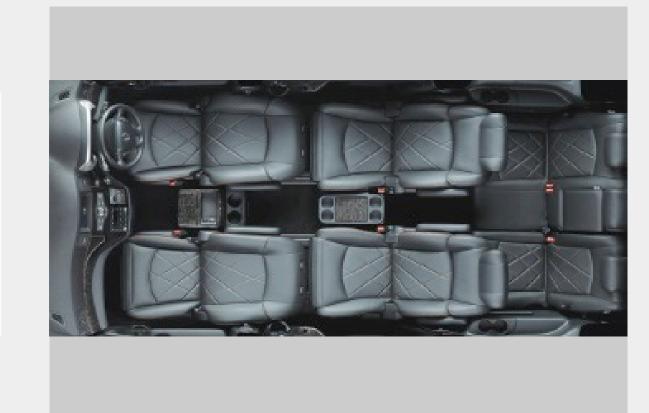

## SPACE TO SPARE TAKING IT TO THE TOP This latest iteration of the Nissan Elgrand pushes headroom to the Whether inside the 7-passenger or 8-passenger seating configuration, outer limits. With an extra 20 mm for the front passengers and 25 mm everyone will be invited to stretch out and get comfortable. Flexible of clearance in the rear, it's a guarantee that even the tallest will have seating arrangement allow you to customise the interior for maximum room to sit up straight. enjoyment. THREE TIMES THE COMFORT **HOLISTIC COMFORT** Comfortable Captain Seats in the 2nd-row of the 7-passenger model will

ヘッドクリアランス拡大

+20mm

室内高拡大

+25mm

THE MORE THE MERRIER

The 8-passenger model features a 60/40-split bench seat for the 2nd-

row, helping to add an extra passenger without sacrificing comfort

or function. It works together with the foldable 3rd-row seating to

### The Nissan Elgrand is offered in 7-passenger and 8-passenger models that both have a myriad of seating configurations and storage solutions. Reconfiguring the seats is easily accomplished and delivers an almost limitless arrangement to meet the demand of passengers and cargo.