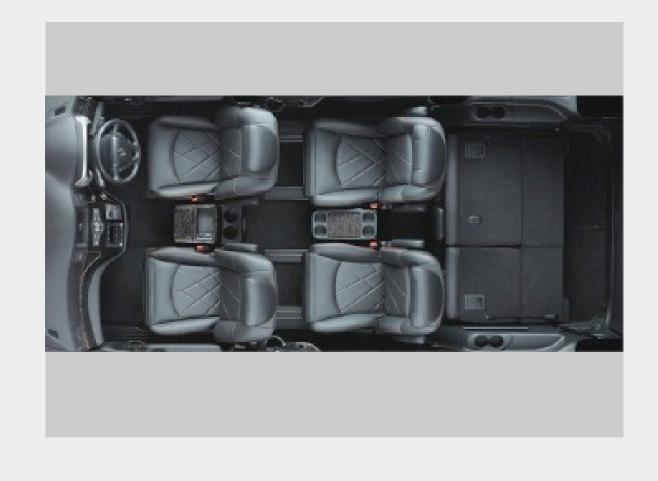

### The Nissan Elgrand is offered in 7-passenger and 8-passenger models that both have a myriad of seating configurations and storage solutions. Reconfiguring the seats is easily accomplished and delivers an almost limitless arrangement to meet the demand of passengers and cargo.

SEATING/CARGO

YOUR BEST FOURSOME When full-sized relaxation for four is

Golf bags, strollers or coolers are easily accommodated by simply sliding the 3rd-row seats to the most forward position. Move the seating all the way back to maximise legroom when transporting a bunch of adults around town.

**SLIDE IT IN** 

<

Now you don't have any excuses to pick up that antique furniture. For

extra-large items, the 3rd-row seats can be folded down to reveal a

required, this is the seating arrangement

that can handle the job. 2nd-row seating

can be extended to royal amounts after a

hard day on the fairways.

MAKE ROOM FOR MORE

vehicle necessities that you might need to access in

possessions out of sight.

emergencies. Or use it as a great place to keep valuable