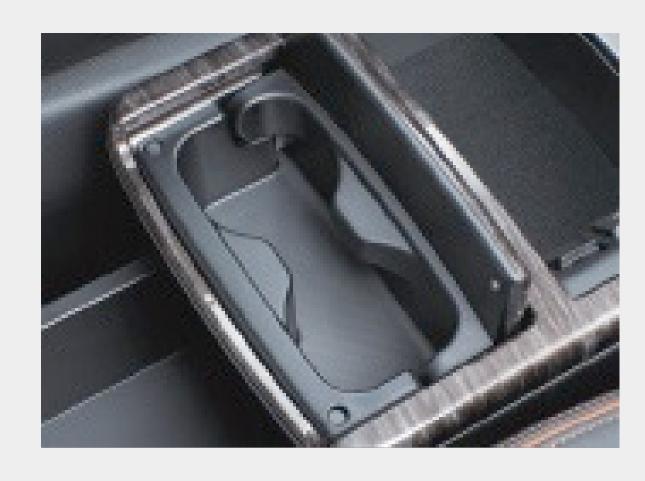

### MAKE A CONNECTION

Located atop the front centre console is a small compartment designed for connecting or charging your mobile device. It has a deep well to hold the latest oversised smartphones and both a USB connection port and an auxiliary audio input.