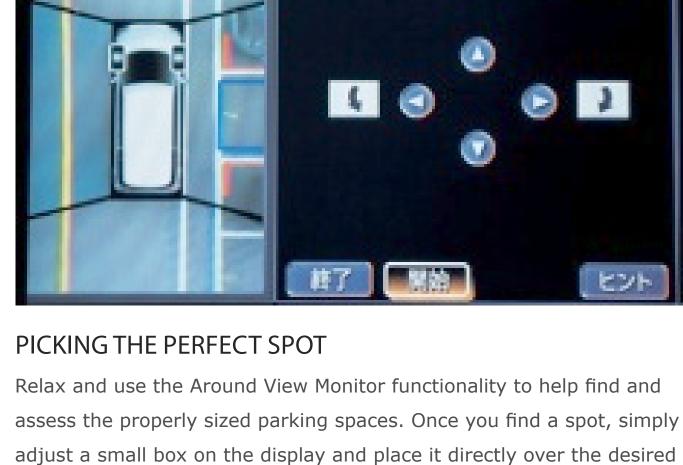

# **NEXT LEVEL PARKING**

and audible alert.

駐車ガイド

Grab that parking space! Around View Monitor gives you a virtual 360° bird's-eye view of your vehicle, with selectable split-screen close-ups of the front, rear, and curbside views. Just shift into Reverse, and the RearView Monitor displays what's directly behind you. And if the system detects something moving by the rear of the vehicle, it gives a visual

# IT'S THE PERFECT FIT

Slot into a parking space the first time as the Parking Guide System utilises voice guidance, simulated steering direction indicators and reverse positioning shown on the in-dash display. Parking has never been easier or more helpful.