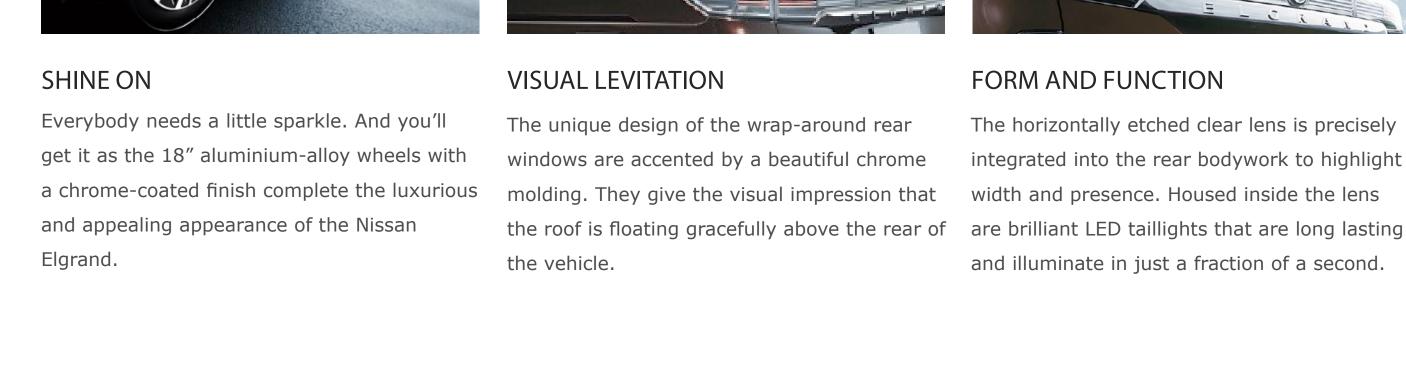

### body side panel with dynamic lines flow from the front as distinct, wraparound rear windows impart a powerful profile.

PROJECTING ELEGANCE

360° interior

The arrival of the Nissan Elgrand is undeniable. The sparkling

blending of signature two-stage head lamps and a bold front grille

echo the presence of the original Nissan Elgrand. Three-dimensional

High-efficiency LED head lamps create a

light pattern that replicates natural daylight.

and provide a low-intensity, but highly visible

The signature LED Daytime Running Lights

dramatically arch around the head lamps

FORM AND FUNCTION

The horizontally etched clear lens is precisely

integrated into the rear bodywork to highlight

width and presence. Housed inside the lens

and illuminate in just a fraction of a second.

light.

wow passengers with the winning combination of three technologies:

seat cushion-integrated leg rests, articulated seatbacks, and three-