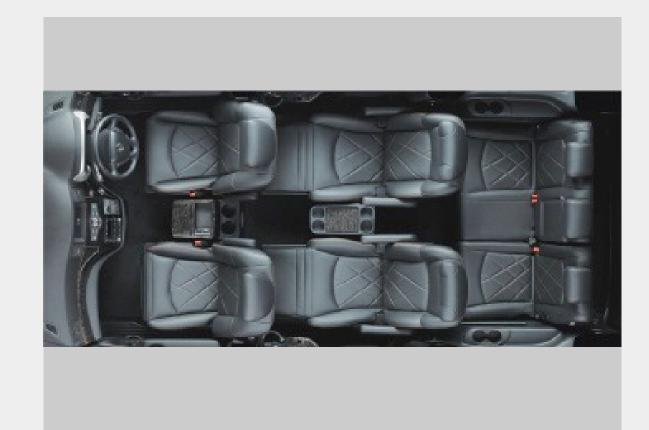

## SPACE TO SPARE TAKING IT TO THE TOP This latest iteration of the Nissan Elgrand pushes headroom to the Whether inside the 7-passenger or 8-passenger seating configuration, outer limits. With an extra 20 mm for the front passengers and 25 mm everyone will be invited to stretch out and get comfortable. Flexible of clearance in the rear, it's a guarantee that even the tallest will have seating arrangement allow you to customise the interior for maximum room to sit up straight. enjoyment. THREE TIMES THE COMFORT **HOLISTIC COMFORT** Comfortable Captain Seats in the 2nd-row of the 7-passenger model will

ヘッドクリアランス拡大

+20mm

室内高拡大

+25mm

THE MORE THE MERRIER

The 8-passenger model features a 60/40-split bench seat for the 2nd-

row, helping to add an extra passenger without sacrificing comfort

or function. It works together with the foldable 3rd-row seating to

### The Nissan Elgrand is offered in 7-passenger and 8-passenger models that both have a myriad of seating configurations and storage solutions. Reconfiguring the seats is easily accomplished and delivers an almost limitless arrangement to meet the demand of passengers and cargo.