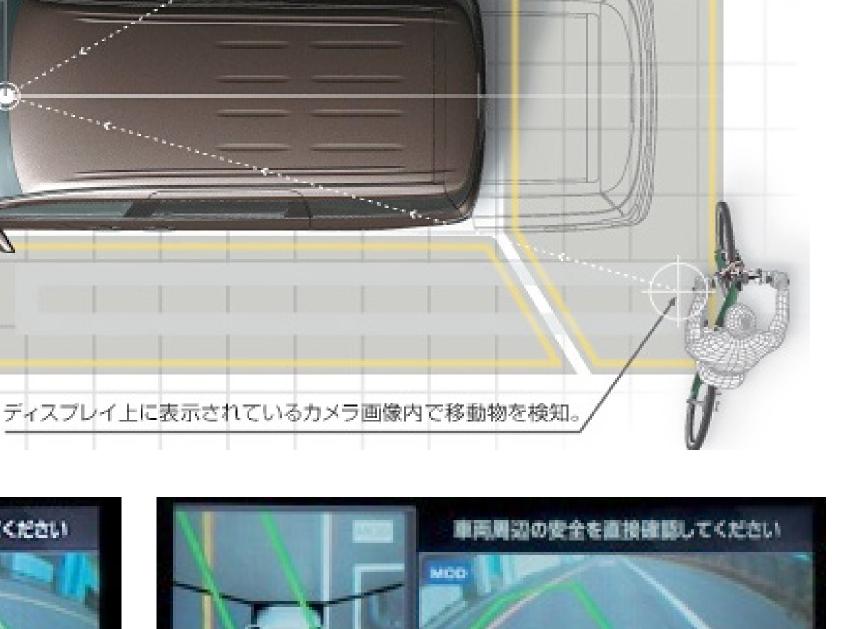

# SEE WHAT CAN'T BE SEEN

Whether backing up, pulling forward or parallel parking, take command with the situational awareness offered by Around View Monitor with Moving Object Detection. Four cameras create a virtual 360° view and if the system detects something moving by the rear, it give visual and audible alerts. It's like having extra sensory perception behind the wheel.

# When Reverse is selected and you are

preparing to back up, Moving Object Detection will display any detected objects moving toward the rear of the vehicle. There is even an audible alert as a second line of

車両周辺の安全を直接確認してください

defense.