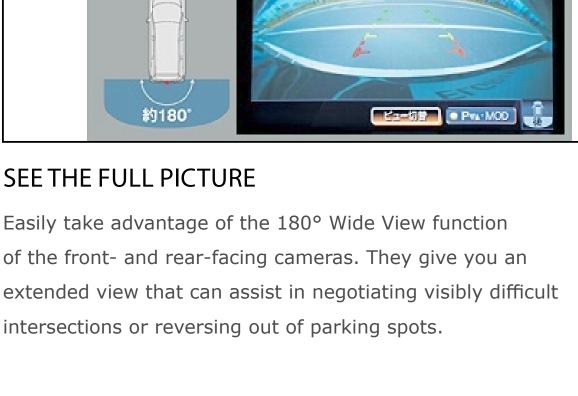

# Moving Object Detection ディスプレイ上の表示と音でドライバーへお知らせ。

TOTAL PARKING AWARENESS

The Nissan Elgrand strives to make parking as safe and accurate as

possible. Overhead views from the Around View Monitor combine

with parking guidance systems that help you manoeuvre into even

the trickiest parking spaces with relative ease. A bevvy of cameras

and sensors will help make sure you get it right the first time.