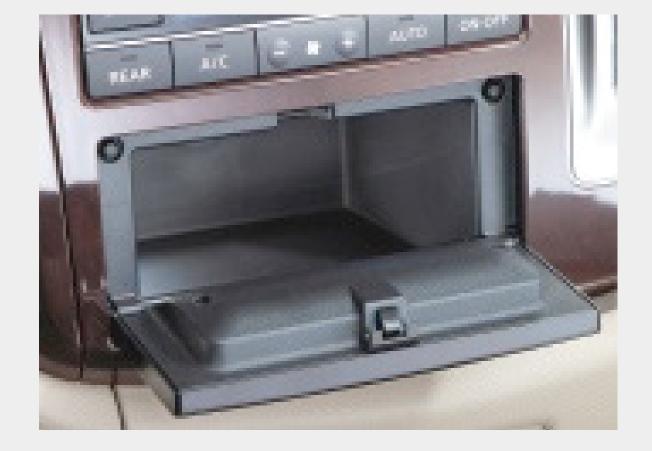

### A BIG PLACE

If you've got some larger items, perhaps several CD cases worth, look to place the in the lower front storage compartment. It's plenty big and can hold a variety of necessities or snacks.