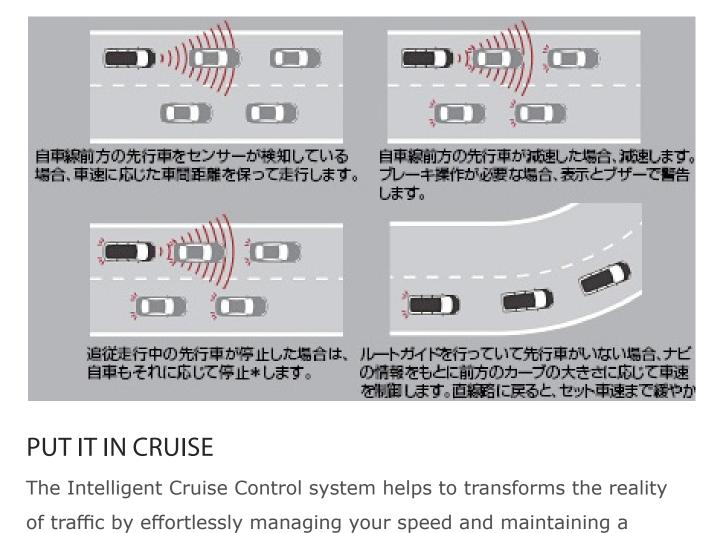

set distance to the car ahead. When traffic slows, the system will

automatically slow your vehicle, then resume the set cruising speed

GO WHERE YOU WANT TO Vehicle Dynamic Control helps you maintain your steered path. VDC, also known as stability control, monitors your steering and braking to help you maintain your steered path under certain conditions by reducing engine output and/or applying brake pressure