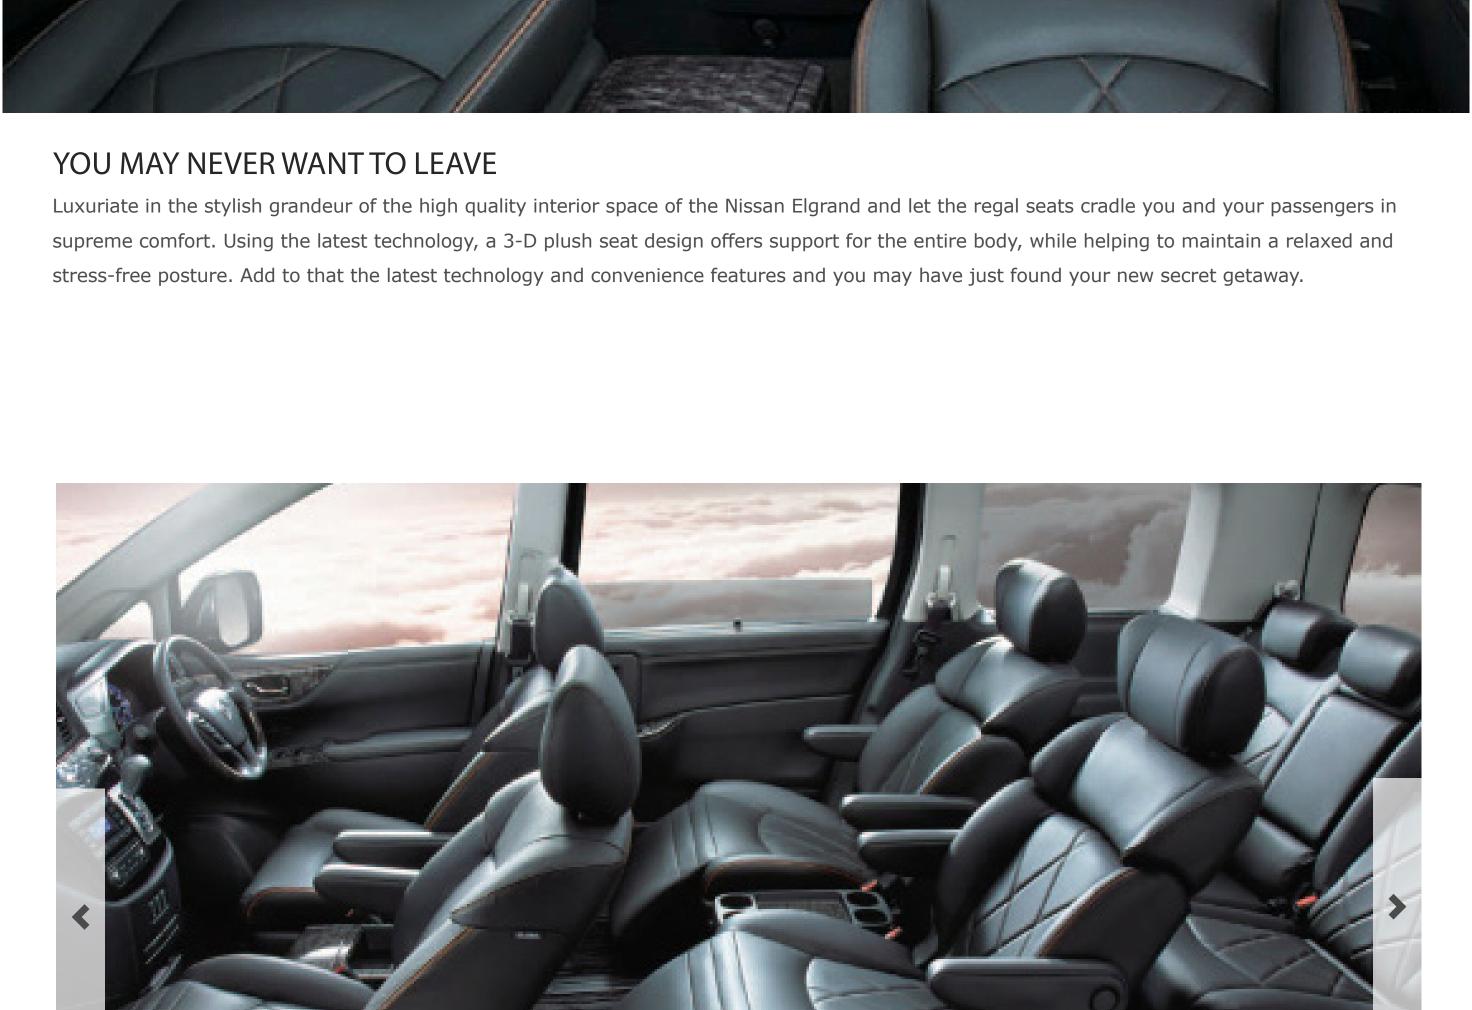

KING OF THE MINIVANS

## SPACE TO SPARE TAKING IT TO THE TOP This latest iteration of the Nissan Elgrand pushes headroom to the Whether inside the 7-passenger or 8-passenger seating configuration, outer limits. With an extra 20 mm for the front passengers and 25 mm everyone will be invited to stretch out and get comfortable. Flexible of clearance in the rear, it's a guarantee that even the tallest will have seating arrangement allow you to customise the interior for maximum room to sit up straight. enjoyment. THREE TIMES THE COMFORT **HOLISTIC COMFORT** Comfortable Captain Seats in the 2nd-row of the 7-passenger model will

ヘッドクリアランス拡大

+20mm

室内高拡大

+25mm

THE MORE THE MERRIER

The 8-passenger model features a 60/40-split bench seat for the 2nd-

row, helping to add an extra passenger without sacrificing comfort

or function. It works together with the foldable 3rd-row seating to

# With the Captain Seat's all-in-one seat cushion and leg rest design, the body is supported as a whole, helping maintain a posture that is relaxed and stress-free. The seat cushion-integrated leg rest supports the lower legs over a large area for optimum comfort on short or long trips.