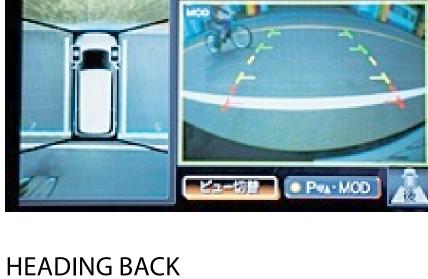

# When Reverse is selected and you are

preparing to back up, Moving Object Detection will display any detected objects moving toward the rear of the vehicle. There is even an audible alert as a second line of

車両周辺の安全を直接確認してください

defense.