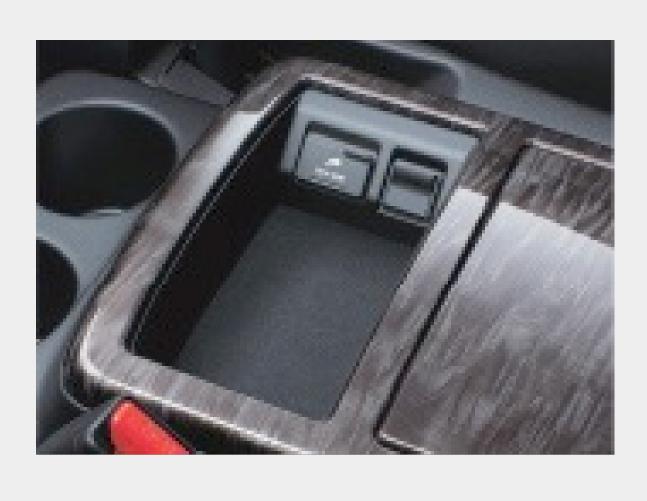

### A BIG PLACE

If you've got some larger items, perhaps several CD cases worth, look to place the in the lower front storage compartment. It's plenty big and can hold a variety of necessities or snacks.