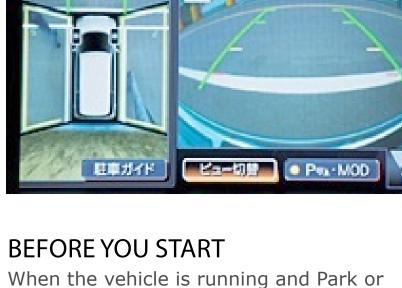

# **NEXT LEVEL PARKING**

and audible alert.

駐車ガイド

Grab that parking space! Around View Monitor gives you a virtual 360° bird's-eye view of your vehicle, with selectable split-screen close-ups of the front, rear, and curbside views. Just shift into Reverse, and the RearView Monitor displays what's directly behind you. And if the system detects something moving by the rear of the vehicle, it gives a visual

# IT'S THE PERFECT FIT

Slot into a parking space the first time as the Parking Guide System utilises voice guidance, simulated steering direction indicators and reverse positioning shown on the in-dash display. Parking has never been easier or more helpful.

# The Nissan Elgrand has a few more parking tricks up its sleeves. A

clever Parking Guide systems helps size up parallel parking spac-

es and gives you a top down view to line up the vehicle and slide

smoothly and quickly into the space. No one will ever know how you got so good at parallel parking.