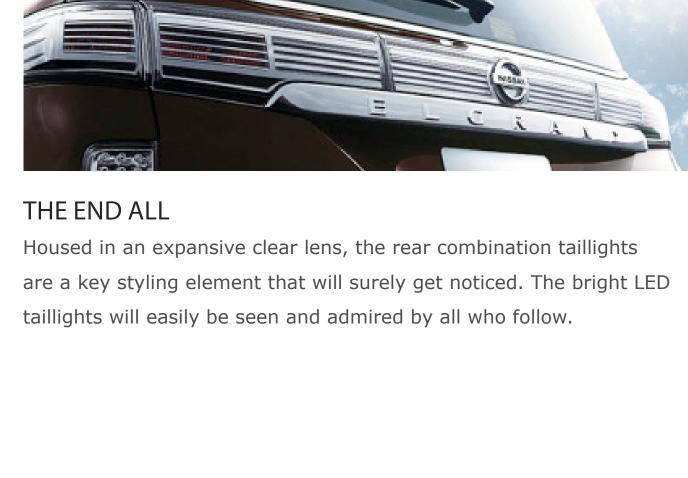

and provide a low-intensity, but highly visible

The signature LED Daytime Running Lights

dramatically arch around the head lamps

FORM AND FUNCTION

The horizontally etched clear lens is precisely

integrated into the rear bodywork to highlight

width and presence. Housed inside the lens

and illuminate in just a fraction of a second.

light.

wow passengers with the winning combination of three technologies:

seat cushion-integrated leg rests, articulated seatbacks, and three-