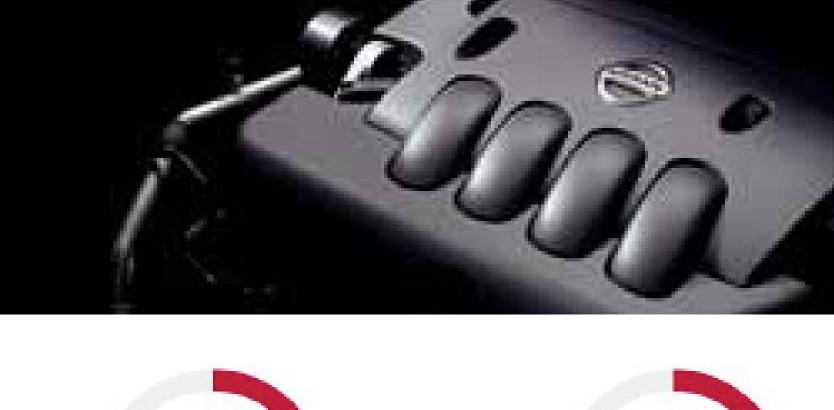

**SMOOTHING OUT THE** The MacPherson strut front a testament to smooth and

improves cornering.

precise shifting in perfect harmony with either engine choice. It eagerly downshifts when needed

**BUILT FOR SAFETY** From the front to the back, the zone body Seatbelt pretensioners are an important construction of the Nissan Tiida has been enhancement to one of the most important designed to provide a strong, safe structure safety systems. They quickly tighten the that helps protect driver and passengers alike. seatbelt in the unfortunate event of an accident to help better secure occupants. **DRIVING FORCES** WITH CHOICE COMES POWER The Nissan Tiida boast a choice of two advanced 4-cylinder engines that use a compact and lightweight design to deliver rewarding power and efficiency. With 109PS, the 1.6-litre engine has smooth power delivery that will satisfy in city and highway driving. By using refined thermal efficiency and reducing friction, the 1.8-litre engine