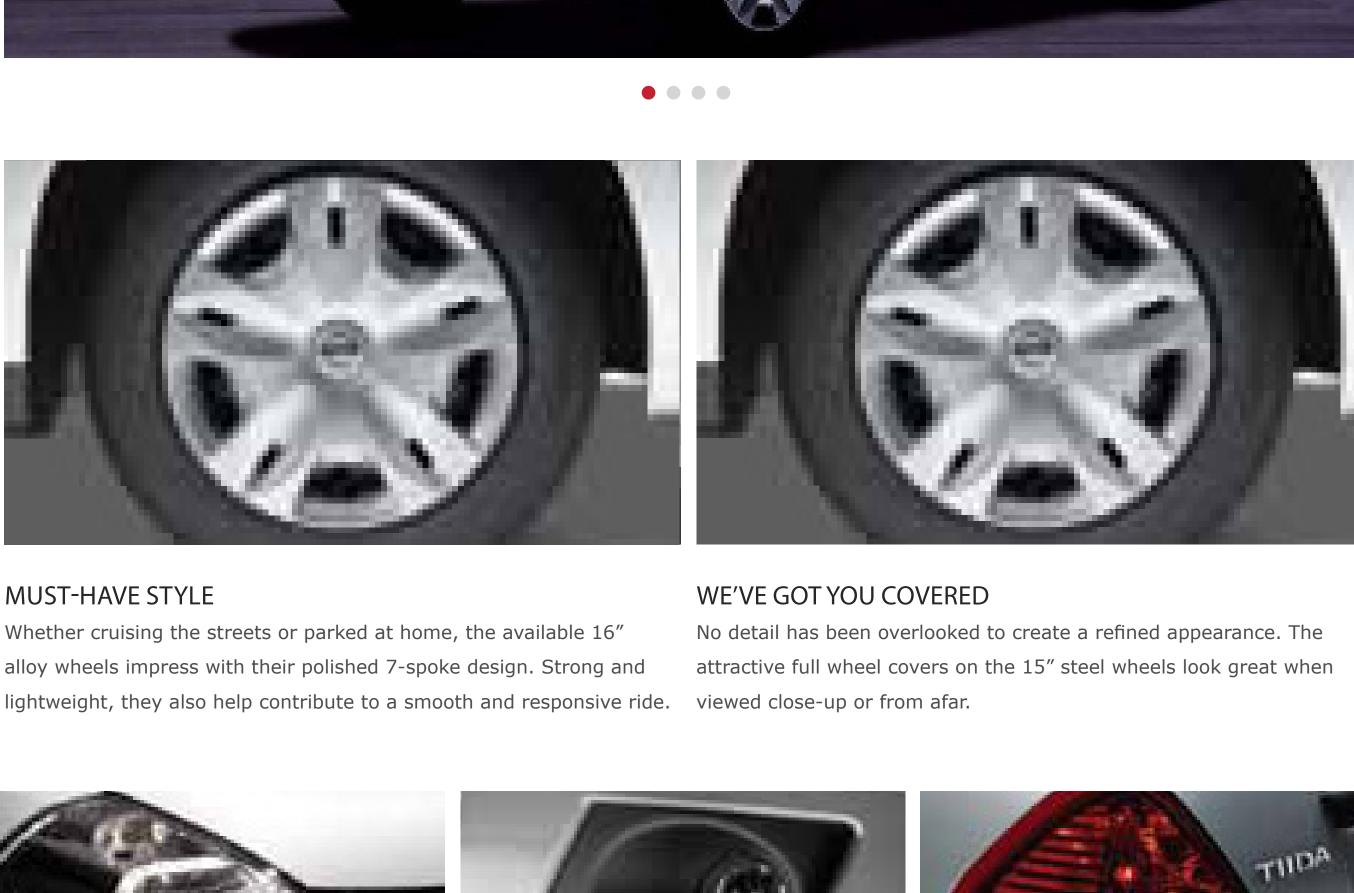

that much better.

EXTRA SENSORY PERCEPTION

fog or haze begin to lower visibility.

While cars are fun to look at, most of the time we experience them

When weather conditions change, it's good to

know that you're prepared. Front fog lights

add an extra assurance to what lies ahead if

pleasurable.

A GLIMPSE INTO YOUR FUTURE

sure you are seen - day or night.

The halogen head lamps stand out as a

cornerstone of the well-styled front fascia.

Bright and clear, they'll help you see and make

**ARRESTING RED** 

way - lights on or off.

Taillights are required on every vehicle as an

important safety feature. However, the Nissan

Tiida elegantly integrates them into a stylish

design that will direct onlooker's eyes your