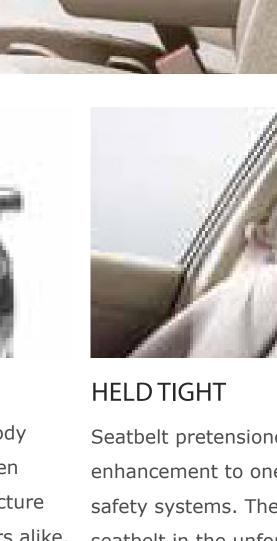

**SMOOTHING OUT THE** The MacPherson strut front a testament to smooth and

improves cornering.

precise shifting in perfect harmony with either engine choice. It eagerly downshifts when needed

**BUILT FOR SAFETY** From the front to the back, the zone body Seatbelt pretensioners are an important construction of the Nissan Tiida has been enhancement to one of the most important designed to provide a strong, safe structure safety systems. They quickly tighten the that helps protect driver and passengers alike. seatbelt in the unfortunate event of an accident to help better secure occupants. **DRIVING FORCES** WITH CHOICE COMES POWER The Nissan Tiida boast a choice of two advanced 4-cylinder engines that use a compact and lightweight design to deliver rewarding power and efficiency. With 109PS, the 1.6-litre engine has smooth power delivery that will satisfy in city and highway driving. By using refined thermal efficiency and reducing friction, the 1.8-litre engine