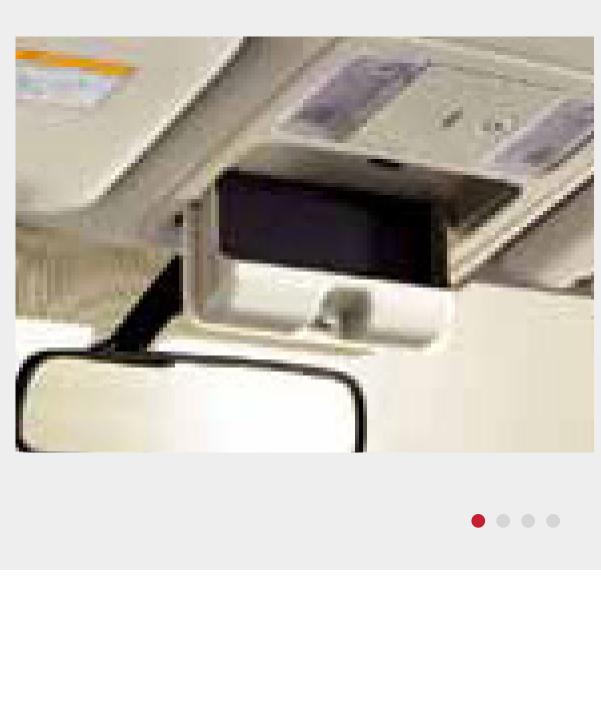

### SO MUCH STORAGE, YOU MAY NEED MORE THINGS.

<

a simple push, the overhead console compartment opens to grant access to your shades or any other belongings hidden inside.

Sunglasses are easily within reach when

stored in the overhead console. With

HERE COMES THE SUN