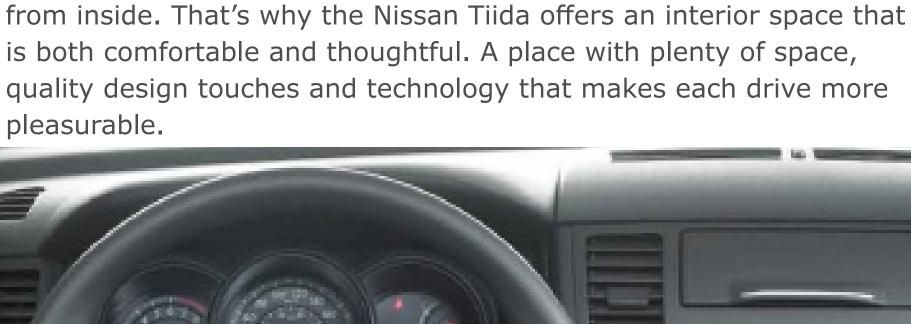

THE HEIGHT OF FUNCTIONALITY

The driver's seat features a seat lifter

adjustment that allows you to raise and

The cabin of the Nissan Tiida has a quality look and feel in every detail. Considerable thought have been put into making the driver and passengers comfortable and creating a pleasant atmosphere, making

**CLEVER BY DESIGN** 

THE INSIDE LOOK

**QUALITY AND COMFORT** 

FINISHING TOUCHES

<

A REALLY GOOD FEELING

and pleasurable grasp on where you want to go.

The woodgrain-finish shift knob adds a look and feel of sophistication